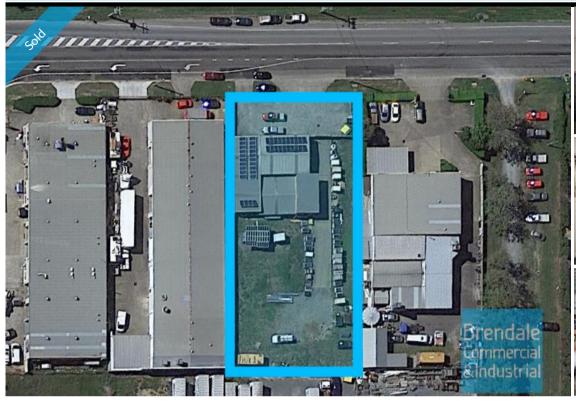

## **LAWNTON**

[UNDER OFFER] 2,043M2 SITE WITH FREESTANDING INDUSTRIAL EXCLUSIVE AGENCY

 $[{\tt UNDER\,OFFER:\,PLEASE\,CONTACT\,US\,FOR\,SIMILAR\,PROPERTIES}]$ 

- 2,043m2 total site
- 400m2 freestanding building
- Occupy entire site
- Industrial development land
- Low site cover ideal for development
- 100m2 office area
- $\hbox{-}\ 300m2\,ware house\,space$
- Air conditioned office
- Office fitout included
- Boardroom & reception area
- Managers offices & meeting area
- Suspended ceiling & floor coverings included
- Data cabling included
- Separate warehouse & office amenities
- Dual driveway access
- 4 roller doors
- Fully fenced site
- Large yard space for containers/hardstand
- 3 phase power
- Light industry zoning
- 20 radial kilometers to Brisbane CBD
- Strategic Northside location
- Located opposite proposed housing estate
- Located near the new USQ Moreton Bay university precinct
- $\hbox{-} \operatorname{Good\ access\ to\ Airport\ Precinct}, Sunshine\ \operatorname{Coast\ \&\ Gold\ Coast\ via\ Bruce\ Hwy\ \&\ Gateway\ Motorway}$