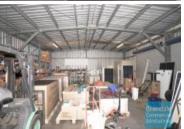

## **LAWNTON**

[UNDER OFFER] 2,043M2 SITE WITH FREESTANDING INDUSTRIAL EXCLUSIVE AGENCY

 $[{\tt UNDER\,OFFER:\,PLEASE\,CONTACT\,US\,FOR\,SIMILAR\,PROPERTIES}]$ 

- 2,043m2 total site
- 400m2 freestanding building
- Occupy entire site
- Industrial development land
- Low site cover ideal for development
- 100m2 office area
- $\hbox{-}\ 300m2\,ware house\,space$
- Air conditioned office
- Office fitout included
- Boardroom & reception area
- Managers offices & meeting area
- Suspended ceiling & floor coverings included
- Data cabling included
- Separate warehouse & office amenities
- Dual driveway access
- 4 roller doors
- Fully fenced site
- Large yard space for containers/hardstand
- 3 phase power
- Light industry zoning
- 20 radial kilometers to Brisbane CBD
- Strategic Northside location
- Located opposite proposed housing estate
- Located near the new USQ Moreton Bay university precinct
- $\hbox{-} \operatorname{Good\ access\ to\ Airport\ Precinct}, Sunshine\ \operatorname{Coast\ \&\ Gold\ Coast\ via\ Bruce\ Hwy\ \&\ Gateway\ Motorway}$