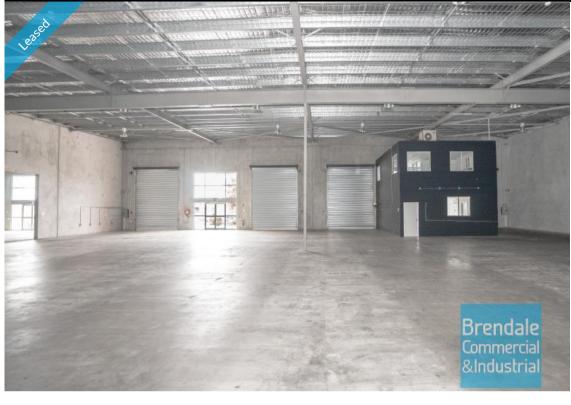

# 1,050M2 INDUSTRIAL WAREHOUSE WITH OFFICE EXCLUSIVE AGENCY

- 1,050m2 total space
- 100m2 office area
- 950m2 warehouse space
- Tilt panel construction
- Modern complex
- Air conditioned office
- Office fitout included
- Reception area
- Office over two levels
- Data cabling included
- Floor coverings & suspended ceiling
- Office overlooks warehouse
- Container height electric roller door
- 4 roller doors
- 10 car parking spaces
- $\hbox{-} \ General\ Industry\ zoning\ (GI)$
- Well priced to suit the market
- Good internal racking height
- High bay lighting
- Natural light in warehouse
- Private kitchenette
- Disabled Toilet
- Private amenities (including shower)
- Dual driveway access
- Exterior hardstand/containers
- Semi-trailer access
- 3 phase power
- 20 radial kilometres to Brisbane CBD
- Strategic Northside location
- Good access to Airport Precinct, Sunshine Coast & Gold Coast via Bruce Hwy & Gateway Motorway
- Alternative sizes are available from 500m2 2,050m2