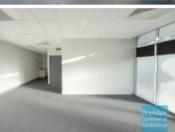

### **[UNDER CONTRACT] 150M2 FREESTANDING OFFICE**

[UNDER OFFER: PLEASE CONTACT US FOR SIMILAR PROPERTIES]

- 150m2 freestanding office
- 607m2 main road site
- Ideal medical or office suite
- Occupy entire site
- Main road frontage
- Vacant and ready to occupy
- Freestanding building
- Air conditioned office
- Office fitout included
- Fitout can be configured to suit
- Reception & meeting areas
- Large windows / glass frontage
- Floor coverings & suspended ceilings included
- Data cabling included
- Private amenities (including shower)
- Ample onsite parking
- Private parking at rear
- Signage to main road
- Located near shops & business services
- Located in the heart of Albany Creek village
- Leasing Options: Suite 1 (88m2) + Suite 2: 49m2
- Scalable options to sublease if required - Strategic Northside location
- Need a smaller space? Suites are available to lease individually or as a whole site.