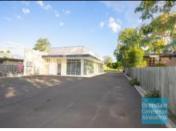

### **[UNDER CONTRACT] 150M2 FREESTANDING OFFICE**

[UNDER OFFER: PLEASE CONTACT US FOR SIMILAR PROPERTIES]

- 150m2 freestanding office
- 607m2 main road site
- Ideal medical or office suite
- Occupy entire site
- Main road frontage
- Vacant and ready to occupy
- Freestanding building
- Air conditioned office
- Office fitout included
- Fitout can be configured to suit
- Reception & meeting areas
- Large windows / glass frontage
- Floor coverings & suspended ceilings included
- Data cabling included
- Private amenities (including shower)
- Ample onsite parking
- Private parking at rear
- Signage to main road
- Located near shops & business services
- Located in the heart of Albany Creek village
- Leasing Options: Suite 1 (88m2) + Suite 2: 49m2
- Scalable options to sublease if required - Strategic Northside location
- Need a smaller space? Suites are available to lease individually or as a whole site.