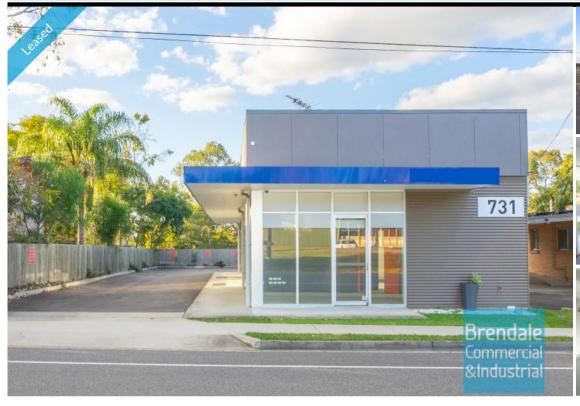

#### **ALBANY CREEK**

731 Albany Creek Rd

### **[UNDER CONTRACT] 150M2 FREESTANDING OFFICE**

[UNDER OFFER: PLEASE CONTACT US FOR SIMILAR PROPERTIES]

- 150m2 freestanding office
- 607m2 main road site
- Ideal medical or office suite
- Occupy entire site
- Main road frontage
- Vacant and ready to occupy
- Freestanding building
- Air conditioned office
- Office fitout included
- Fitout can be configured to suit
- Reception & meeting areas
- Large windows / glass frontage
- Floor coverings & suspended ceilings included
- Data cabling included
- Private amenities (including shower)
- Ample onsite parking
- Private parking at rear
- Signage to main road
- Located near shops & business services
- Located in the heart of Albany Creek village
- Leasing Options: Suite 1 (88m2) + Suite 2: 49m2
- Scalable options to sublease if required - Strategic Northside location
- Need a smaller space? Suites are available to lease individually or as a whole site.

#### **LEASED** Floor Area 150 Suburb Albany Creek Address 731 Albany Creek Rd Property ID 1695