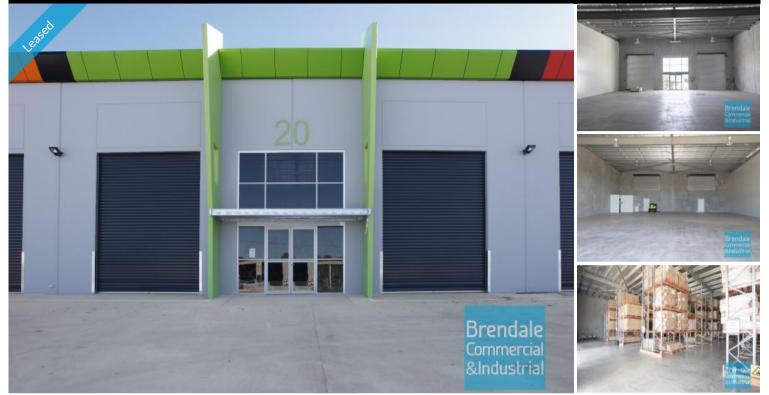

#### LAWNTON 20/31-79 Paisley Dr

500M2 INDUSTRIAL WAREHOUSE WITH OFFICE EXCLUSIVE AGENCY

- 500m2 total space
- Tilt panel construction
- Newly constructed complex
- 50m2 office area, if required
- 450m2 warehouse space
- Fitout can be configured to suit
- Clean open plan office area
- Air conditioned office
- Suspended ceiling & floor coverings included
- Data cabling included
- Private Kitchenette
- Private Amenities
- Shop front access
- Good internal racking height
- High bay lighting
- Natural light in warehouse
- Exterior hardstand/ containers
- Semi-trailer access
- 2 roller doors
- 5 car parking spaces
- 3 phase power
- General industry zoning
- Allocated parking
- 20 radial kilometers to Brisbane CBD
- Strategic Northside location
- Good access to Airport Precinct, Sunshine Coast & Gold Coast via Bruce Hwy & Gateway Motorway

## LEASED

Floor Area Suburb Address Property ID 500 Lawnton 20/ 31-79 Paisley Dr 1692