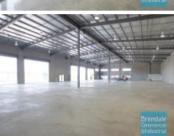

# [UNDER OFFER] 1,504M2 INDUSTRIAL FREESTANDER EXCLUSIVE AGENCY

[UNDER OFFER: PLEASE CONTACT US FOR SIMILAR PROPERTIES]

- 1,504m2 total building space
- Freestanding building
- 2,720m2 total site
- 70m2 office area
- 1,434m2 warehouse space
- $\hbox{-}\, {\sf Tilt}\, {\sf panel}\, {\sf construction}$
- Air conditioned office
- Clean open plan office area
- Lunch room area
- Separate warehouse & office amenities
- High bay lighting
- Natural light in warehouse
- Clearspan-style warehouse
- $\hbox{-}\, \mathsf{Good}\, \mathsf{internal}\, \mathsf{racking}\, \mathsf{height}$
- Mezzanine over office
- Exterior hardstand/containers
- Fully fenced site
- $\hbox{-} 6 \, roller \, doors \,$
- $-2 \times 6.5 \text{m}$  wide roller door access
- 21 car parking spaces
- Semi-trailer access
- 3 phase power
- General Industry zoning (GI)
- 20 radial kilometers to Brisbane CBD
- Strategic Northside location
- Good access to Airport Precinct, Sunshine Coast & Gold Coast via Bruce Hwy & Gateway Motorway