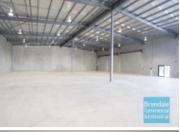

# [UNDER OFFER] 1,504M2 INDUSTRIAL FREESTANDER EXCLUSIVE AGENCY

[UNDER OFFER: PLEASE CONTACT US FOR SIMILAR PROPERTIES]

- 1,504m2 total building space
- Freestanding building
- 2,720m2 total site
- 70m2 office area
- 1,434m2 warehouse space
- $\hbox{-}\, {\sf Tilt}\, {\sf panel}\, {\sf construction}$
- Air conditioned office
- Clean open plan office area
- Lunch room area
- Separate warehouse & office amenities
- High bay lighting
- Natural light in warehouse
- Clearspan-style warehouse
- $\hbox{-}\, \mathsf{Good}\, \mathsf{internal}\, \mathsf{racking}\, \mathsf{height}$
- Mezzanine over office
- Exterior hardstand/containers
- Fully fenced site
- $\hbox{-} 6 \, roller \, doors \,$
- $-2 \times 6.5 \text{m}$  wide roller door access
- 21 car parking spaces
- Semi-trailer access
- 3 phase power
- General Industry zoning (GI)
- 20 radial kilometers to Brisbane CBD
- Strategic Northside location
- Good access to Airport Precinct, Sunshine Coast & Gold Coast via Bruce Hwy & Gateway Motorway