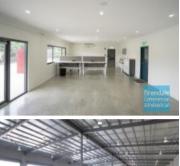

# [UNDER OFFER] 1,504M2 INDUSTRIAL FREESTANDER EXCLUSIVE AGENCY

[UNDER OFFER: PLEASE CONTACT US FOR SIMILAR PROPERTIES]

- 1,504m2 total building space
- Freestanding building
- 2,720m2 total site
- 70m2 office area
- 1,434m2 warehouse space
- $\hbox{-}\, {\sf Tilt}\, {\sf panel}\, {\sf construction}$
- Air conditioned office
- Clean open plan office area
- Lunch room area
- Separate warehouse & office amenities
- High bay lighting
- Natural light in warehouse
- Clearspan-style warehouse
- $\hbox{-}\, \mathsf{Good}\, \mathsf{internal}\, \mathsf{racking}\, \mathsf{height}$
- Mezzanine over office
- Exterior hardstand/containers
- Fully fenced site
- $\hbox{-} 6 \, roller \, doors \,$
- $-2 \times 6.5 \text{m}$  wide roller door access
- 21 car parking spaces
- Semi-trailer access
- 3 phase power
- General Industry zoning (GI)
- 20 radial kilometers to Brisbane CBD
- Strategic Northside location
- Good access to Airport Precinct, Sunshine Coast & Gold Coast via Bruce Hwy & Gateway Motorway