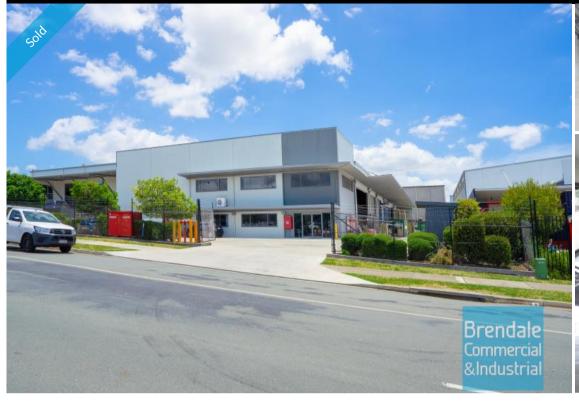

# [UNDER OFFER] 1,504M2 INDUSTRIAL FREESTANDER EXCLUSIVE AGENCY

[UNDER OFFER: PLEASE CONTACT US FOR SIMILAR PROPERTIES]

- 1,504m2 total building space
- Freestanding building
- 2,720m2 total site
- 70m2 office area
- 1,434m2 warehouse space
- $\hbox{-}\, {\sf Tilt}\, {\sf panel}\, {\sf construction}$
- Air conditioned office
- Clean open plan office area
- Lunch room area
- Separate warehouse & office amenities
- High bay lighting
- Natural light in warehouse
- Clearspan-style warehouse
- $\hbox{-}\, \mathsf{Good}\, \mathsf{internal}\, \mathsf{racking}\, \mathsf{height}$
- Mezzanine over office
- Exterior hardstand/containers
- Fully fenced site
- $\hbox{-} 6 \, roller \, doors \,$
- $-2 \times 6.5 \text{m}$  wide roller door access
- 21 car parking spaces
- Semi-trailer access
- 3 phase power
- General Industry zoning (GI)
- 20 radial kilometers to Brisbane CBD
- Strategic Northside location
- Good access to Airport Precinct, Sunshine Coast & Gold Coast via Bruce Hwy & Gateway Motorway

## SOLD

1504 Brendale 1688