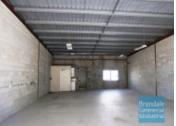

# [UNDER OFFER] 160M2 CLASSIC INDUSTRIAL UNIT **EXCLUSIVE AGENCY**

[UNDER OFFER: PLEASE CONTACT US FOR SIMILAR PROPERTIES]

- 160m2 total space
- Classic industrial or storage unit
- Ideal small workshop or warehouse
- Small office area
- Private amenities
- Roller door access
- Ample onsite parking
- 3 phase power
- General Industry zoning (GI)
- Natural light in warehouse
- 20 radial kilometers to Brisbane CBD
- Strategic Northside location
- Good access to Airport Precinct, Sunshine Coast & Gold Coast via Bruce Hwy & Gateway Motorway

#### **LEASED** Floor Area 160 Suburb Brendale Address Unit 6/12 Duntroon St Property ID 1687