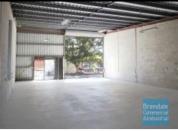

# [UNDER OFFER] 160M2 CLASSIC INDUSTRIAL UNIT **EXCLUSIVE AGENCY**

[UNDER OFFER: PLEASE CONTACT US FOR SIMILAR PROPERTIES]

- 160m2 total space
- Classic industrial or storage unit
- Ideal small workshop or warehouse
- Small office area
- Private amenities
- Roller door access
- Ample onsite parking
- 3 phase power
- General Industry zoning (GI)
- Natural light in warehouse
- 20 radial kilometers to Brisbane CBD
- Strategic Northside location
- Good access to Airport Precinct, Sunshine Coast & Gold Coast via Bruce Hwy & Gateway Motorway

#### **LEASED** Floor Area 160 Suburb Brendale Address Unit 6/12 Duntroon St Property ID 1687