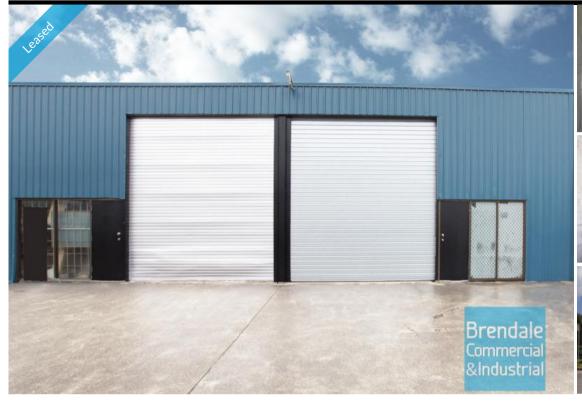

# [UNDER OFFER] 160M2 CLASSIC INDUSTRIAL UNIT **EXCLUSIVE AGENCY**

[UNDER OFFER: PLEASE CONTACT US FOR SIMILAR PROPERTIES]

- 160m2 total space
- Classic industrial or storage unit
- Ideal small workshop or warehouse
- Small office area
- Private amenities
- Roller door access
- Ample onsite parking
- 3 phase power
- General Industry zoning (GI)
- Natural light in warehouse
- 20 radial kilometers to Brisbane CBD
- Strategic Northside location
- Good access to Airport Precinct, Sunshine Coast & Gold Coast via Bruce Hwy & Gateway Motorway

#### **LEASED** Floor Area 160 Suburb Brendale Address Unit 6/12 Duntroon St Property ID 1687