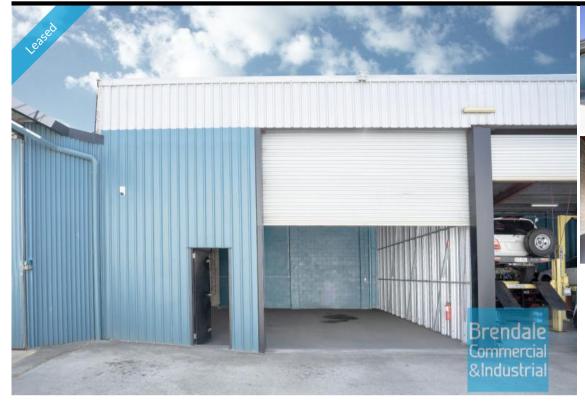

## [UNDER OFFER] 80M2 CLASSIC INDUSTRIAL OR STORAGE UNIT EXCLUSIVE AGENCY

[UNDER OFFER: PLEASE CONTACT US FOR SIMILAR PROPERTIES]

- 80m2 total space
- Classic industrial unit
- Ideal small workshop or storage unit
- Well priced to suit the market
- Access from main road
- Roller door access
- Personnel door access
- Ample onsite parking
- $\hbox{-} 20\, \hbox{radial kilometers to Brisbane CBD}\\$
- Strategic Northside location
- Good access to Airport Precinct, Sunshine Coast & Gold Coast via Bruce Hwy & Gateway Motorway

### Lease LEASED

Floor Area 80
Suburb Lawnton
Address 2/664 Gympie Rd
Property ID 1686