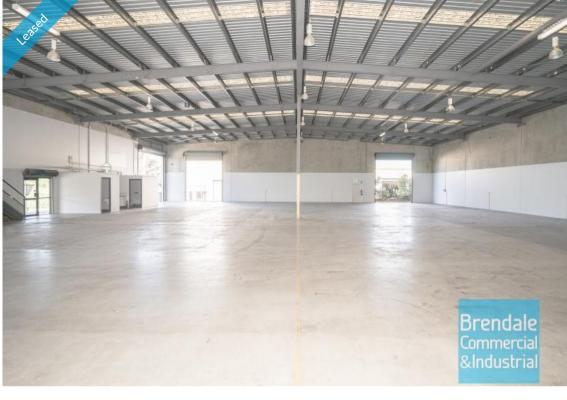

#### 1.075M2 INDUSTRIAL WAREHOUSE WITH OFFICE

- 1,075m2 total building space
- Additional 120m2 of secure hardstand
- Main road frontage
- Tilt panel construction
- 1,000m2 warehouse space
- 75m2 first-floor office
- Glass partitioned offices
- Floor coverings, blinds, data cabling & suspended ceiling
- Private amenities (including shower)
- Separate male, female & disabled toilets
- Private kitchenette
- Lunch room area
- Dual driveway access
- 4 Container height roller doors
- 10 car parking spaces
- Allocated parking
- 3 phase power
- General Industry zoning (GI)
- Exterior hardstand/containers
- Semi-trailer access
- Located in the Heart of Brendale
- Fenced yard area
- Good/ maximum exposure
- Good signage opportunities
- Good internal racking height
- High bay lighting
- Natural light in the warehouse  $% \left( 1\right) =\left( 1\right) \left( 1\right)$
- Allocated secure hardstand area
- 20 radial kilometers to Brisbane CBD
- Strategic Northside location
- $\hbox{-} Good\ access to\ Airport\ Precinct, Sunshine\ Coast\ \&\ Gold\ Coast\ via\ Bruce\ Hwy\ \&\ Gateway\ Motorway$

# **LEASED**

1075 Brendale 1685