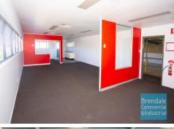

#### 1.075M2 INDUSTRIAL WAREHOUSE WITH OFFICE

- 1,075m2 total building space
- Additional 120m2 of secure hardstand
- Main road frontage
- Tilt panel construction
- 1,000m2 warehouse space
- 75m2 first-floor office
- Glass partitioned offices
- Floor coverings, blinds, data cabling & suspended ceiling
- Private amenities (including shower)
- Separate male, female & disabled toilets
- Private kitchenette
- Lunch room area
- Dual driveway access
- 4 Container height roller doors
- 10 car parking spaces
- Allocated parking
- 3 phase power
- General Industry zoning (GI)
- Exterior hardstand/containers
- Semi-trailer access
- Located in the Heart of Brendale
- Fenced yard area
- Good/ maximum exposure
- Good signage opportunities
- Good internal racking height
- High bay lighting
- Natural light in the warehouse  $% \left( 1\right) =\left( 1\right) \left( 1\right)$
- Allocated secure hardstand area
- 20 radial kilometers to Brisbane CBD
- Strategic Northside location
- $\hbox{-} Good\ access to\ Airport\ Precinct, Sunshine\ Coast\ \&\ Gold\ Coast\ via\ Bruce\ Hwy\ \&\ Gateway\ Motorway$