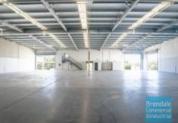

#### 1.075M2 INDUSTRIAL WAREHOUSE WITH OFFICE

- 1,075m2 total building space
- Additional 120m2 of secure hardstand
- Main road frontage
- Tilt panel construction
- 1,000m2 warehouse space
- 75m2 first-floor office
- Glass partitioned offices
- Floor coverings, blinds, data cabling & suspended ceiling
- Private amenities (including shower)
- Separate male, female & disabled toilets
- Private kitchenette
- Lunch room area
- Dual driveway access
- 4 Container height roller doors
- 10 car parking spaces
- Allocated parking
- 3 phase power
- General Industry zoning (GI)
- Exterior hardstand/containers
- Semi-trailer access
- Located in the Heart of Brendale
- Fenced yard area
- Good/ maximum exposure
- Good signage opportunities
- Good internal racking height
- High bay lighting
- Natural light in the warehouse  $% \left( 1\right) =\left( 1\right) \left( 1\right)$
- Allocated secure hardstand area
- 20 radial kilometers to Brisbane CBD
- Strategic Northside location
- $\hbox{-} Good\ access to\ Airport\ Precinct, Sunshine\ Coast\ \&\ Gold\ Coast\ via\ Bruce\ Hwy\ \&\ Gateway\ Motorway$