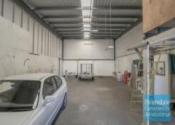

## **LAWNTON**

[UNDER OFFER] 110M2 CLASSIC INDUSTRIAL OR STORAGE UNIT EXCLUSIVE AGENCY

[UNDER OFFER: PLEASE CONTACT US FOR SIMILAR PROPERTIES]

- 110m2 total space
- Classic industrial or storage unit
- Ideal small workshop or warehouse
- Ideal builders/ trade storage unit
- Roller door access
- Personnel door access
- Semi-trailer access
- Excellent truck access
- Drive around access
- Exterior hardstand/ containers
- Shared amenities
- Ample onsite parking
- 3 phase power
- Light industry zoning
- Easy parking in complex
- Natural light in warehouse
- Strategic Northside location
- Moreton Bay Regional council is the second fastest growing area in Australia