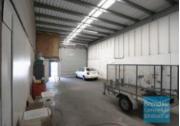

## **LAWNTON**

[UNDER OFFER] 110M2 CLASSIC INDUSTRIAL OR STORAGE UNIT EXCLUSIVE AGENCY

[UNDER OFFER: PLEASE CONTACT US FOR SIMILAR PROPERTIES]

- 110m2 total space
- Classic industrial or storage unit
- Ideal small workshop or warehouse
- Ideal builders/ trade storage unit
- Roller door access
- Personnel door access
- Semi-trailer access
- Excellent truck access
- Drive around access
- Exterior hardstand/ containers
- Shared amenities
- Ample onsite parking
- 3 phase power
- Light industry zoning
- Easy parking in complex
- Natural light in warehouse
- Strategic Northside location
- Moreton Bay Regional council is the second fastest growing area in Australia