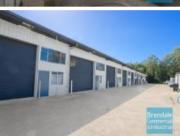

## **LAWNTON**

[UNDER OFFER] 110M2 CLASSIC INDUSTRIAL OR STORAGE UNIT EXCLUSIVE AGENCY

[UNDER OFFER: PLEASE CONTACT US FOR SIMILAR PROPERTIES]

- 110m2 total space
- Classic industrial or storage unit
- Ideal small workshop or warehouse
- Ideal builders/ trade storage unit
- Roller door access
- Personnel door access
- Semi-trailer access
- Excellent truck access
- Drive around access
- Exterior hardstand/ containers
- Shared amenities
- Ample onsite parking
- 3 phase power
- Light industry zoning
- Easy parking in complex
- Natural light in warehouse
- Strategic Northside location
- Moreton Bay Regional council is the second fastest growing area in Australia