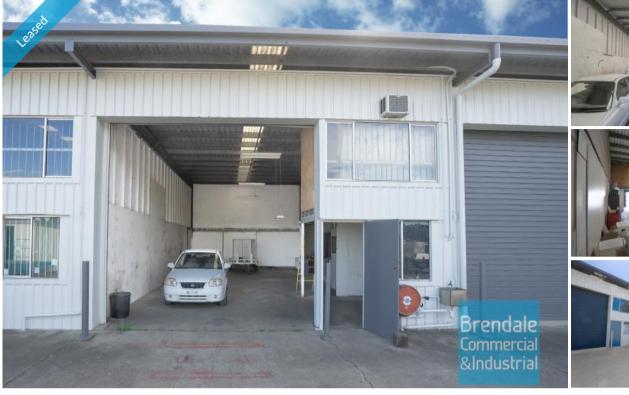

## **LAWNTON**

[UNDER OFFER] 110M2 CLASSIC INDUSTRIAL OR STORAGE UNIT EXCLUSIVE AGENCY

[UNDER OFFER: PLEASE CONTACT US FOR SIMILAR PROPERTIES]

- 110m2 total space
- Classic industrial or storage unit
- Ideal small workshop or warehouse
- Ideal builders/ trade storage unit
- Roller door access
- Personnel door access
- Semi-trailer access
- Excellent truck access
- Drive around access
- Exterior hardstand/ containers
- Shared amenities
- Ample onsite parking
- 3 phase power
- Light industry zoning
- Easy parking in complex
- Natural light in warehouse
- Strategic Northside location
- Moreton Bay Regional council is the second fastest growing area in Australia