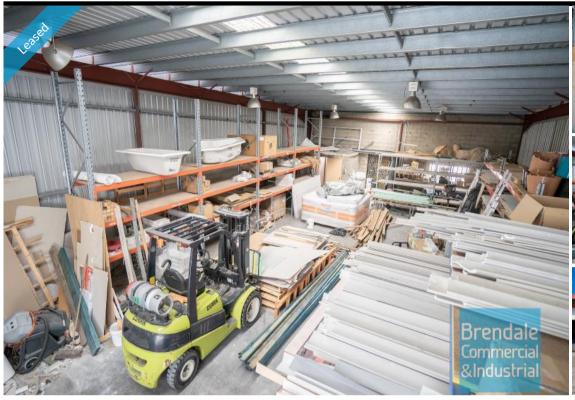

#### **BRENDALE**

181M2 CLASSIC INDUSTRIAL OR STORAGE UNIT EXCLUSIVE AGENCY

- 181m2 total space
- Classic industrial or storage unit
- Unit faces street
- Corner Site
- Dual driveway access
- Roller door access
- Private amenities
- Shower cubicle
- Ample onsite parking
- Personnel entry door
- High bay lighting
- Natural light in warehouse
- 20 radial kilometers to Brisbane CBD
- Strategic Northside location
- Good access to Airport Precinct, Sunshine Coast & Gold Coast via Bruce Hwy & Gateway Motorway