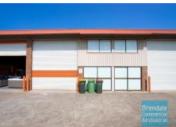

#### **BRENDALE**

181M2 CLASSIC INDUSTRIAL OR STORAGE UNIT EXCLUSIVE AGENCY

- 181m2 total space
- Classic industrial or storage unit
- Unit faces street
- Corner Site
- Dual driveway access
- Roller door access
- Private amenities
- Shower cubicle
- Ample onsite parking
- Personnel entry door
- High bay lighting
- Natural light in warehouse
- 20 radial kilometers to Brisbane CBD
- Strategic Northside location
- Good access to Airport Precinct, Sunshine Coast & Gold Coast via Bruce Hwy & Gateway Motorway