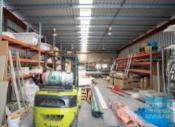

#### **BRENDALE**

181M2 CLASSIC INDUSTRIAL OR STORAGE UNIT EXCLUSIVE AGENCY

- 181m2 total space
- Classic industrial or storage unit
- Unit faces street
- Corner Site
- Dual driveway access
- Roller door access
- Private amenities
- Shower cubicle
- Ample onsite parking
- Personnel entry door
- High bay lighting
- Natural light in warehouse
- 20 radial kilometers to Brisbane CBD
- Strategic Northside location
- Good access to Airport Precinct, Sunshine Coast & Gold Coast via Bruce Hwy & Gateway Motorway