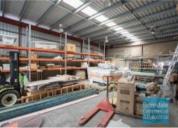

#### **BRENDALE**

181M2 CLASSIC INDUSTRIAL OR STORAGE UNIT EXCLUSIVE AGENCY

- 181m2 total space
- Classic industrial or storage unit
- Unit faces street
- Corner Site
- Dual driveway access
- Roller door access
- Private amenities
- Shower cubicle
- Ample onsite parking
- Personnel entry door
- High bay lighting
- Natural light in warehouse
- 20 radial kilometers to Brisbane CBD
- Strategic Northside location
- Good access to Airport Precinct, Sunshine Coast & Gold Coast via Bruce Hwy & Gateway Motorway