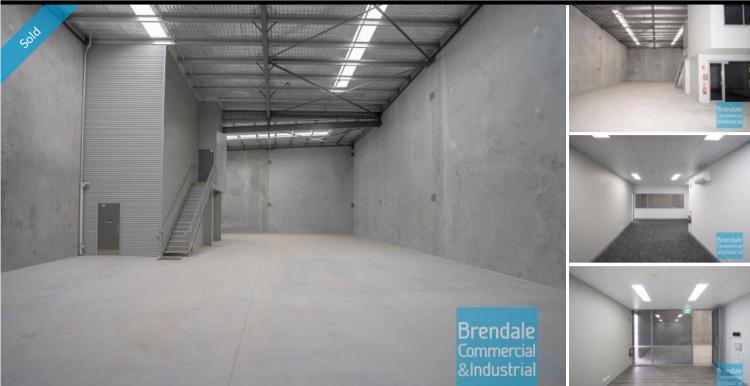

## [UNDER OFFER] 450M2 INDUSTRIAL UNIT WITH OFFICE

[UNDER OFFER: PLEASE CONTACT US FOR SIMILAR PROPERTIES]

- 450m2 total space
- Newly constructed complex
- 50m2 office area
- 400m2 warehouse space
- First floor office
- Private amenities (including shower)
- Access from main road
- Located in the Heart of Brendale
- Roller door access
- Ample onsite parking
- General Industry zoning (GI)
- Ideal for Owner Occupier
- Easy parking in complex
- Good internal racking height
- High bay lighting
- Natural light in warehouse
- 20 radial kilometres to Brisbane CBD
- Strategic Northside location

### **SOLD**

Floor Area450SuburbBrendaleAddressUnit 5/ 92/133 South Pine RdProperty ID1681