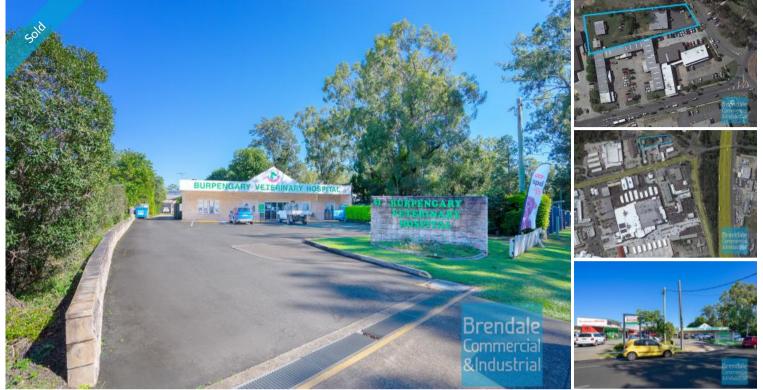

## **Brendale Commercial & Industrial**

BURPENGARY <sup>51 Progress Rd</sup> [UNDER OFFER] 2,782M2 TENANTED INVESTMENT WITH DEVELOPMENT POTENTIAL EXCLUSIVE AGENCY

[UNDER OFFER: PLEASE CONTACT US FOR SIMILAR PROPERTIES]

- 2,782m2 total site area
- Ideal tenanted investment with development potential
- Freestanding building
- Commercial development land
- Excellent location near Station Rd (main street)
- Located near Bruce Highway entry/exit to township
- Tenanted investment
- Long term veterinary tenant (22 years+ on site)
- Leased to a national head company
- Currently returning \$119,000 PA + outgoings + GST
- Lease runs for another 4 years with options
- Optimal long-term development potential or land-banking site
- Centre zoning
- 200m2 tenanted building
- Located near shops & business services
- Regular shaped allotment ideal for development
- Site includes holding income
- Very low existing site cover (options to create new build or stage development STCA)
- Strategic Northside location