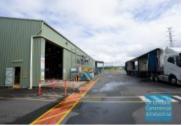

### **BRENDALE**

[UNDER OFFER] 960M2 INDUSTRIAL WAREHOUSE EXCLUSIVE AGENCY

[UNDER OFFER: PLEASE CONTACT US FOR SIMILAR PROPERTIES]

- 960m2 total space
- Exceptional value per m2 & priced to suit the market
- Dual driveway access
- Semi-trailer truck access
- B-Double truck drive-through site
- 4 roller doors
- Ample onsite parking
- 3 phase power
- General Industry zoning (GI)
- $\hbox{-} \operatorname{\mathsf{Good}} \operatorname{\mathsf{internal}} \operatorname{\mathsf{racking}} \operatorname{\mathsf{height}}$
- Natural light in warehouse
- 20 radial kilometers to Brisbane CBD
- Strategic Northside location
- Good access to Airport Precinct, Sunshine Coast & Gold Coast via Bruce Hwy & Gateway Motorway