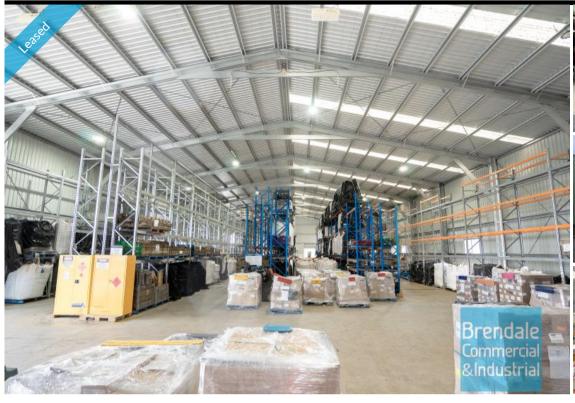

### **BRENDALE**

[UNDER OFFER] 960M2 INDUSTRIAL WAREHOUSE EXCLUSIVE AGENCY

[UNDER OFFER: PLEASE CONTACT US FOR SIMILAR PROPERTIES]

- 960m2 total space
- Exceptional value per m2 & priced to suit the market
- Dual driveway access
- Semi-trailer truck access
- B-Double truck drive-through site
- 4 roller doors
- Ample onsite parking
- 3 phase power
- General Industry zoning (GI)
- $\hbox{-} \operatorname{\mathsf{Good}} \operatorname{\mathsf{internal}} \operatorname{\mathsf{racking}} \operatorname{\mathsf{height}}$
- Natural light in warehouse
- 20 radial kilometers to Brisbane CBD
- Strategic Northside location
- Good access to Airport Precinct, Sunshine Coast & Gold Coast via Bruce Hwy & Gateway Motorway