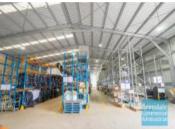

### **BRENDALE**

[UNDER OFFER] 960M2 INDUSTRIAL WAREHOUSE EXCLUSIVE AGENCY

[UNDER OFFER: PLEASE CONTACT US FOR SIMILAR PROPERTIES]

- 960m2 total space
- Exceptional value per m2 & priced to suit the market
- Dual driveway access
- Semi-trailer truck access
- B-Double truck drive-through site
- 4 roller doors
- Ample onsite parking
- 3 phase power
- General Industry zoning (GI)
- $\hbox{-} \operatorname{\mathsf{Good}} \operatorname{\mathsf{internal}} \operatorname{\mathsf{racking}} \operatorname{\mathsf{height}}$
- Natural light in warehouse
- 20 radial kilometers to Brisbane CBD
- Strategic Northside location
- Good access to Airport Precinct, Sunshine Coast & Gold Coast via Bruce Hwy & Gateway Motorway