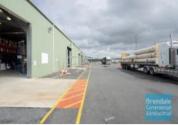

### **BRENDALE**

[UNDER OFFER] 960M2 INDUSTRIAL WAREHOUSE EXCLUSIVE AGENCY

[UNDER OFFER: PLEASE CONTACT US FOR SIMILAR PROPERTIES]

- 960m2 total space
- Exceptional value per m2 & priced to suit the market
- Dual driveway access
- Semi-trailer truck access
- B-Double truck drive-through site
- 4 roller doors
- Ample onsite parking
- 3 phase power
- General Industry zoning (GI)
- $\hbox{-} \operatorname{\mathsf{Good}} \operatorname{\mathsf{internal}} \operatorname{\mathsf{racking}} \operatorname{\mathsf{height}}$
- Natural light in warehouse
- 20 radial kilometers to Brisbane CBD
- Strategic Northside location
- Good access to Airport Precinct, Sunshine Coast & Gold Coast via Bruce Hwy & Gateway Motorway