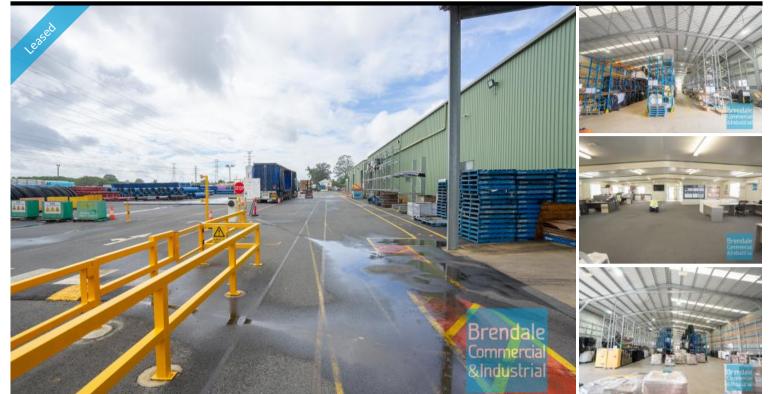

## **BRENDALE** 1.638M2 INDUSTRIAL WAREHOUSE WITH OFFICE **EXCLUSIVE AGENCY**

- 1,638m2 total space

- Exceptional value per m2 & priced to suit the market
- 268m2 total office area
- 1,370m2 total warehouse space
- Air conditioned office
- Office fitout included
- Clean open plan office area
- Boardroom & staff breakout areas
- Private kitchenette & lunch room area
- Private amenities (including shower)
- Separate male & female toilets
- Separate warehouse & office amenities
- Dual driveway access
- Semi-trailer truck access
- B-Double truck drive-through site
- 5 roller doors
- Ample onsite parking
- 3 phase power
- General Industry zoning (GI)
- Good internal racking height
- Natural light in warehouse
- 20 radial kilometers to Brisbane CBD
- Strategic Northside location

- Good access to Airport Precinct, Sunshine Coast & Gold Coast via Bruce Hwy & Gateway Motorway

For more information or to arrange an inspection please call THE EXCLUSIVE AGENTS Bill Mcilwraith or Stan Topp of Brendale Commercial & Industrial