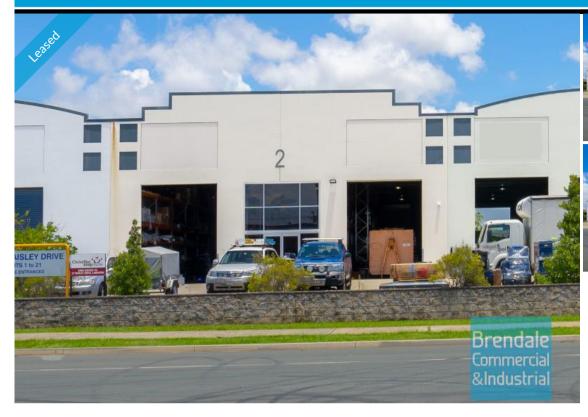

## [UNDER OFFER] 500M2 INDUSTRIAL WAREHOUSE EXCLUSIVE AGENCY

[UNDER OFFER: PLEASE CONTACT US FOR SIMILAR PROPERTIES]

- 500m2 industrial unit
- $\hbox{-}\, {\sf Tilt}\, {\sf panel}\, {\sf construction}$
- Available with or without office
- 50m2 office to be constructed (by owner) if required
- $\hbox{-}\,450\hbox{-}500\hbox{m2}\,ware house space (depending if office required)}$
- $\operatorname{\mathsf{Air}}$  conditioned office with fitout included, if required
- 2 roller doors
- Good internal racking height
- High bay lighting
- Natural light in warehouse
- Unit faces street
- Private amenities
- Dual driveway access
- Exterior hardstand/containers
- Excellent truck access
- 3 phase power
- Electric roller door
- General Industry zoning (GI)
- 5 car parking spaces
- Allocated parking
- Walking distance to Railway Station
- 20 radial kilometres to Brisbane CBD
- Strategic Northside location
- $\hbox{-} Good\ access to\ Airport\ Precinct, Sunshine\ Coast\ \&\ Gold\ Coast\ via\ Bruce\ Hwy\ \&\ Gateway\ Motorway$

Please Note: Commercial sales prices are excluding GST. Commercial lease prices are per annum + outgoings + GST. All sizes are approximate.

Lease LEASED

Floor Area 500 Suburb Lawnton Address Unit 2/31-79 Paisley Dr Property ID 1675