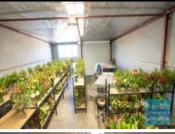

## 193M2 CLASSIC INDUSTRIAL OR STORAGE UNIT EXCLUSIVE AGENCY

- 193m2 total space
- Neat industrial unit
- Tilt panel construction
- Ideal small workshop or small warehouse
- 153m2 warehouse space
- 40m2 mezzanine space
- Private kitchenette
- Private amenities
- Roller door access
- Ample onsite parking
- Mezzanine storage
- Container height roller door
- Personnel entry door
- General Industry zoning (GI)
- High bay lighting
- Natural light in warehouse
- $\hbox{-}\, \mathsf{Good}\, \mathsf{internal}\, \mathsf{racking}\, \mathsf{height}$
- Security alarm fitted
- Roof insulated to keep cool in summer
- 20 radial kilometers to Brisbane CBD
- Strategic Northside location
- Good access to Airport Precinct, Sunshine Coast & Gold Coast via Bruce Hwy & Gateway Motorway