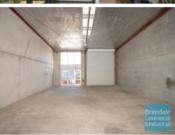

## 193M2 CLASSIC INDUSTRIAL OR STORAGE UNIT EXCLUSIVE AGENCY

- 193m2 total space
- Neat industrial unit
- Tilt panel construction
- Ideal small workshop or small warehouse
- 153m2 warehouse space
- 40m2 mezzanine space
- Private kitchenette
- Private amenities
- Roller door access
- Ample onsite parking
- Mezzanine storage
- Container height roller door
- Personnel entry door
- General Industry zoning (GI)
- High bay lighting
- Natural light in warehouse
- $\hbox{-}\, \mathsf{Good}\, \mathsf{internal}\, \mathsf{racking}\, \mathsf{height}$
- Security alarm fitted
- Roof insulated to keep cool in summer
- 20 radial kilometers to Brisbane CBD
- Strategic Northside location
- Good access to Airport Precinct, Sunshine Coast & Gold Coast via Bruce Hwy & Gateway Motorway