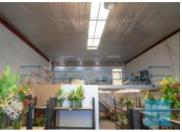

## 193M2 CLASSIC INDUSTRIAL OR STORAGE UNIT EXCLUSIVE AGENCY

- 193m2 total space
- Neat industrial unit
- Tilt panel construction
- Ideal small workshop or small warehouse
- 153m2 warehouse space
- 40m2 mezzanine space
- Private kitchenette
- Private amenities
- Roller door access
- Ample onsite parking
- Mezzanine storage
- Container height roller door
- Personnel entry door
- General Industry zoning (GI)
- High bay lighting
- Natural light in warehouse
- $\hbox{-}\, \mathsf{Good}\, \mathsf{internal}\, \mathsf{racking}\, \mathsf{height}$
- Security alarm fitted
- Roof insulated to keep cool in summer
- 20 radial kilometers to Brisbane CBD
- Strategic Northside location
- Good access to Airport Precinct, Sunshine Coast & Gold Coast via Bruce Hwy & Gateway Motorway