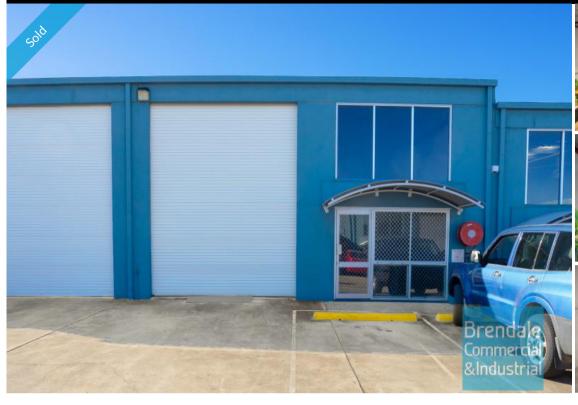

## 193M2 CLASSIC INDUSTRIAL OR STORAGE UNIT EXCLUSIVE AGENCY

- 193m2 total space
- Neat industrial unit
- Tilt panel construction
- Ideal small workshop or small warehouse
- 153m2 warehouse space
- 40m2 mezzanine space
- Private kitchenette
- Private amenities
- Roller door access
- Ample onsite parking
- Mezzanine storage
- Container height roller door
- Personnel entry door
- General Industry zoning (GI)
- High bay lighting
- Natural light in warehouse
- $\hbox{-}\, \mathsf{Good}\, \mathsf{internal}\, \mathsf{racking}\, \mathsf{height}$
- Security alarm fitted
- Roof insulated to keep cool in summer
- 20 radial kilometers to Brisbane CBD
- Strategic Northside location
- Good access to Airport Precinct, Sunshine Coast & Gold Coast via Bruce Hwy & Gateway Motorway