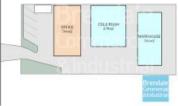

## [UNDER OFFER] 2,054M2 INDUSTRIAL SITE EXCLUSIVE AGENCY

 $[{\tt UNDER\,OFFER:\,PLEASE\,CONTACT\,US\,FOR\,SIMILAR\,PROPERTIES}]$ 

- 2,054m2 total site area
- Freestanding site
- $\hbox{-}\, Well\, priced\, opportunity\, in\, Brendale\,$
- Ideal food processing site, development site or contractors site yard
- 264m2 office area
- 286m2 warehouse space
- $\hbox{-}\ 279m2\,cold\,room/\,clean\,room$
- Approved temperature controlled refrigerated food processing area
- Ideal for Developer or Owner Occupier
- Reception & meeting area
- Managers offices
- Outdoor breakout area
- Located in the Heart of Brendale
- Opportunity to occupy, lease or sub-lease unused buildings
- Fully fenced site
- Exterior hardstand/containers
- Roller door access
- Ample onsite parking
- General Industry zoning (GI)