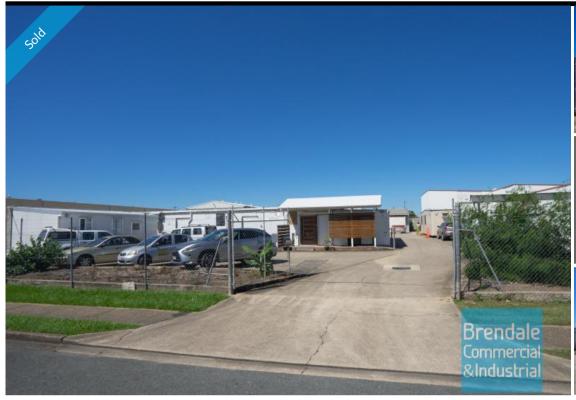

## [UNDER OFFER] 2,054M2 INDUSTRIAL SITE EXCLUSIVE AGENCY

 $[{\tt UNDER\,OFFER:\,PLEASE\,CONTACT\,US\,FOR\,SIMILAR\,PROPERTIES}]$ 

- 2,054m2 total site area
- Freestanding site
- $\hbox{-}\, Well\, priced\, opportunity\, in\, Brendale\,$
- Ideal food processing site, development site or contractors site yard
- 264m2 office area
- 286m2 warehouse space
- $\hbox{-}\ 279m2\,cold\,room/\,clean\,room$
- Approved temperature controlled refrigerated food processing area
- Ideal for Developer or Owner Occupier
- Reception & meeting area
- Managers offices
- Outdoor breakout area
- Located in the Heart of Brendale
- Opportunity to occupy, lease or sub-lease unused buildings
- Fully fenced site
- Exterior hardstand/containers
- Roller door access
- Ample onsite parking
- General Industry zoning (GI)

Great example of the Value in land banking in Brendale.

- 20 radial kilometers to Brisbane CBD
- Strategic Northside location
- Good access to Airport Precinct, Sunshine Coast & Gold Coast via Bruce Hwy & Gateway Motorway