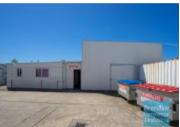

## [UNDER OFFER] 2,054M2 INDUSTRIAL SITE EXCLUSIVE AGENCY

 $[{\tt UNDER\,OFFER:\,PLEASE\,CONTACT\,US\,FOR\,SIMILAR\,PROPERTIES}]$ 

- 2,054m2 total site area
- Freestanding site
- $\hbox{-}\, Well\, priced\, opportunity\, in\, Brendale\,$
- Ideal food processing site, development site or contractors site yard
- 264m2 office area
- 286m2 warehouse space
- $\hbox{-}\ 279m2\,cold\,room/\,clean\,room$
- Approved temperature controlled refrigerated food processing area
- Ideal for Developer or Owner Occupier
- Reception & meeting area
- Managers offices
- Outdoor breakout area
- Located in the Heart of Brendale
- Opportunity to occupy, lease or sub-lease unused buildings
- Fully fenced site
- Exterior hardstand/containers
- Roller door access
- Ample onsite parking
- General Industry zoning (GI)