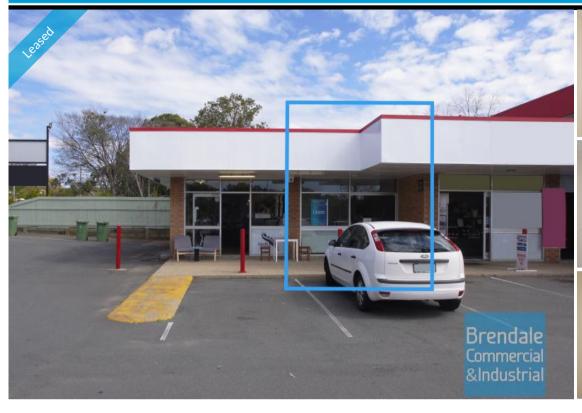

# 42M2 OFFICE SUITE **EXCLUSIVE AGENCY**

- Price includes outgoings!
- 42m2 office suite
- Large windows
- Air conditioned office
- Private Kitchenette
- Good/maximum exposure
- Access from main road
- Located near shops & business services
- 20 onsite car parking spaces
- Well priced to suit the market
- Rental incentives available
- Shop front access
- Strategic Northside location
- Moreton Bay Regional council is the second fastest growing area in Australia
- Need more space? Larger sizes are available

#### **LEASED** Floor Area Suburb Lawnton Address 1/2-4 Ebert Pde Property ID 1669