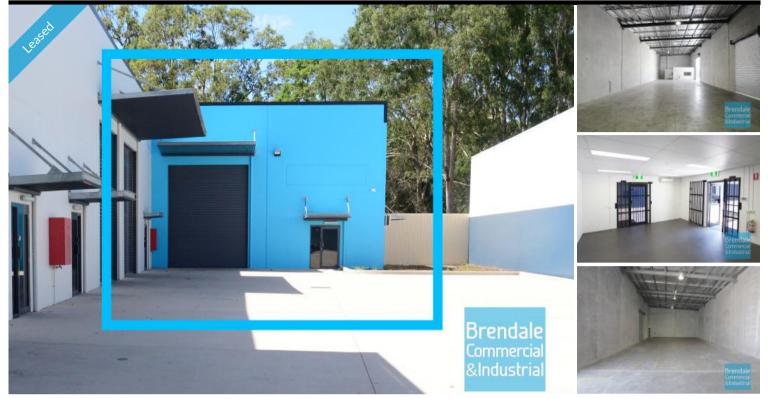

## LAWNTON Unit 6/12 Paisley Dr 350M2 INDUSTRIAL UNIT WITH OFFICE EXCLUSIVE AGENCY

- 350m2 total space
- Tilt panel construction
- Modern complex
- Well maintained
- Ideal for trade retail
- 30m2 office area
- 320m2 warehouse space
- Air conditioned office
- Clean open plan office area
- Floor coverings included
- Data cabling included
- Private amenities
- Access from main road
- Fully fenced site
- Semi-trailer access
- Dedicated hardstand area
- Roller door access
- 3 car parking spaces
- 3 phase power
- Electric roller door
- Light industry zoning
- Service industry zoning
- Good signage opportunities
- Pole sign in complex
- Good internal racking height
- High bay lighting
- Strategic Northside location
- Moreton Bay Regional council is the second fastest growing area in Australia

## LEASED

Floor Area Suburb Address Property ID 350 Lawnton Unit 6/ 12 Paisley Dr 1660