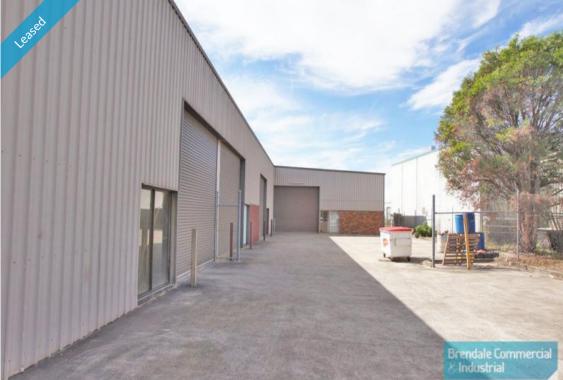

## **BRENDALE** 400M2 INDUSTRIAL UNIT

- 400m2 industrial/ warehouse space
- Dual roller door access
- Central Brendale location
- General industry zoning
- 3 phase power
- Private kitchenette
- Private amenities
- Fully fenced site
- 4 exclusive car parking spaces
- Easy access to freeway
- 7 minute cycle or 11 minute walk to Strathpine Railway Station
- 20 radial kilometers to Brisbane CBD
- Moreton Bay Regional council is the second fastest growing area in Australia
- Strategic Northside location

## **LEASED**

0 Brendale 166