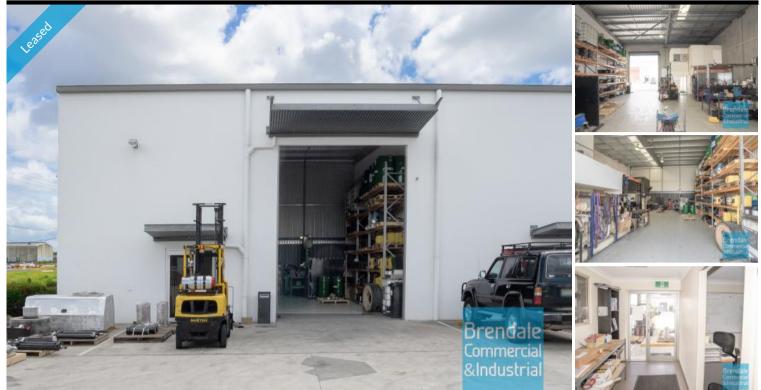

### **BRENDALE** 190M2 INDUSTRIAL UNIT WITH OFFICE **EXCLUSIVE AGENCY**

- 190m2 total space
- Ideal small workshop or warehouse
- Neat industrial tenancy
- Tilt panel construction
- Price includes outgoings!
- Well maintained unit
- 24m2 office area
- Office over two levels
- Private kitchenette
- Private amenities
- Disabled Toilet
- High bay lighting
- Natural light in warehouse
- Roller door access
- Container height roller door
- Awnings over roller doors
- Personnel entry door
- Modern complex
- Ample onsite parking
- 3 phase power
- General Industry zoning (GI)
- 20 radial kilometers to Brisbane CBD
- Strategic Northside location

- Good access to Airport Precinct, Sunshine Coast & Gold Coast via Bruce Hwy & Gateway Motorway

For more information or to arrange an inspection please call THE EXCLUSIVE AGENTS Ash Morris or Bill Mcilwraith of Brendale Commercial & Industrial