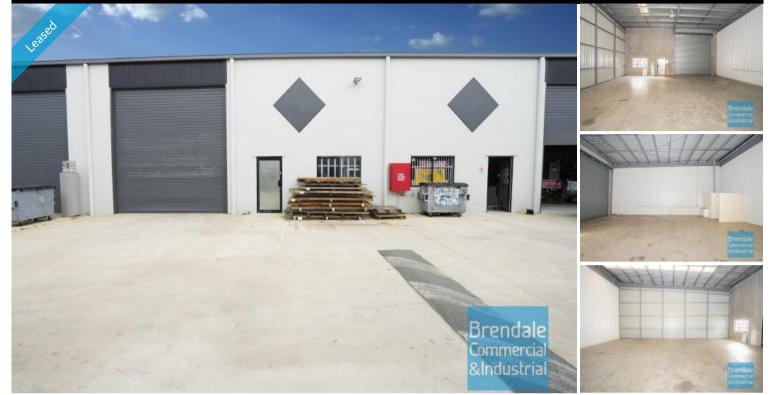

#### **BRENDALE 165M2 MODERN INDUSTRIAL UNIT EXCLUSIVE AGENCY**

- 165m2 total space
- Tilt panel construction
- Well maintained
- Modern complex
- Private Amenities
- Access from main road
- Roller door access
- Ample onsite parking
- 3 phase power
- General industry zoning
- Shop front access
- Good internal racking height
- High bay lighting
- Natural light in warehouse
- Available as bare Warehouse or with a 30m2 office provided at no cost
- Strategic Northside location