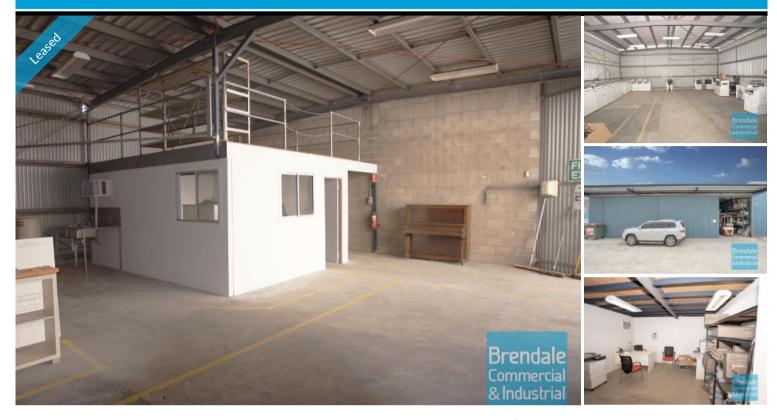

#### **LAWNTON**

245M2 CLASSIC INDUSTRIAL OR STORAGE UNIT **EXCLUSIVE AGENCY** 

- 245m2 total space
- Classic industrial or storage unit
- Access from main road
- 25m2 office area
- 220m2 warehouse/workshop area
- Fully fenced site
- Ample onsite parking
- Well priced to suit the market
- 20 radial kilometers to Brisbane CBD
- Strategic Northside location
- Good access to Airport Precinct, Sunshine Coast & Gold Coast via Bruce Hwy & Gateway Motorway