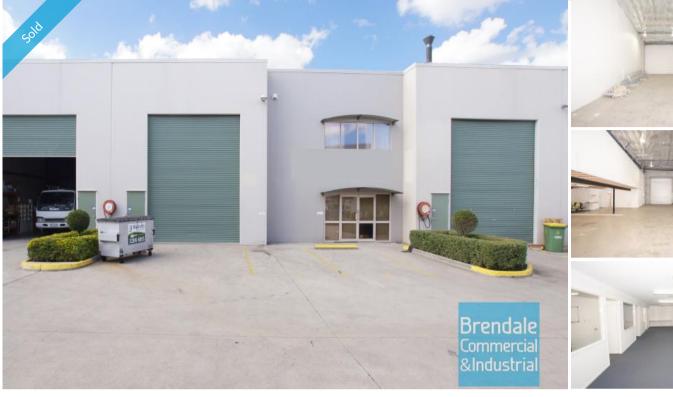

## 411M2 INDUSTRIAL WARFHOUSE WITH OFFICE **EXCLUSIVE AGENCY**

- 411m2 total space
- Tilt panel construction
- Freshly painted ready to occupy
- 161m2 office area
- 250m2 warehouse space
- Air conditioned office
- Office fitout included
- 4 Managers offices
- Clean open plan office area
- Boardroom & reception areas
- Office over two levels
- Good internal racking height
- High bay lighting
- Natural light in warehouse
- Separate warehouse & office amenities
- Roller door access
- 4 car parking spaces
- Located in the Heart of Brendale
- 3 phase power
- General Industry zoning (GI)
- Allocated parking
- 20 radial kilometers to Brisbane CBD
- Strategic Northside location
- Good access to Airport Precinct, Sunshine Coast & Gold Coast via Bruce Hwy & Gateway Motorway