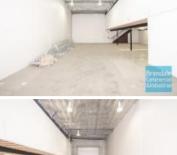

## 411M2 INDUSTRIAL WARFHOUSE WITH OFFICE **EXCLUSIVE AGENCY**

- 411m2 total space
- Tilt panel construction
- Freshly painted ready to occupy
- 161m2 office area
- 250m2 warehouse space
- Air conditioned office
- Office fitout included
- 4 Managers offices
- Clean open plan office area
- Boardroom & reception areas
- Office over two levels
- Good internal racking height
- High bay lighting
- Natural light in warehouse
- Separate warehouse & office amenities
- Roller door access
- 4 car parking spaces
- Located in the Heart of Brendale
- 3 phase power
- General Industry zoning (GI)
- Allocated parking
- 20 radial kilometers to Brisbane CBD
- Strategic Northside location
- Good access to Airport Precinct, Sunshine Coast & Gold Coast via Bruce Hwy & Gateway Motorway