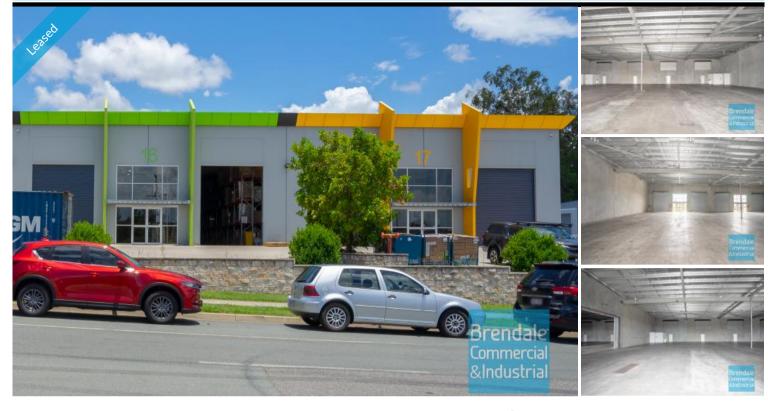

# 1.000M2 INDUSTRIAL WAREHOUSE **EXCLUSIVE AGENCY**

- 1,000m2 total space
- Tilt panel construction
- 50m2 office area
- 950m2 warehouse space
- Air conditioned office
- Private Kitchenette
- Private Amenities
- Exterior hardstand/containers
- Semi-trailer access
- 40ft container setdown area
- Direct street frontage
- 4 roller doors
- 10 car parking spaces
- 3 phase power
- General Industry zoning (GI)
- Allocated parking
- Shop front access
- Showroom area
- Good signage opportunities
- Good internal racking height
- High bay lighting
- Natural light in warehouse
- 20 radial kilometers to Brisbane CBD
- Strategic Northside location
- Good access to Airport Precinct, Sunshine Coast & Gold Coast via Bruce Hwy & Gateway Motorway
- Alternative sizes are available from 500m2.

#### **LEASED** Floor Area 1000 Suburb Lawnton Address 16&17/31-79 Paisley Dr Property ID 1647