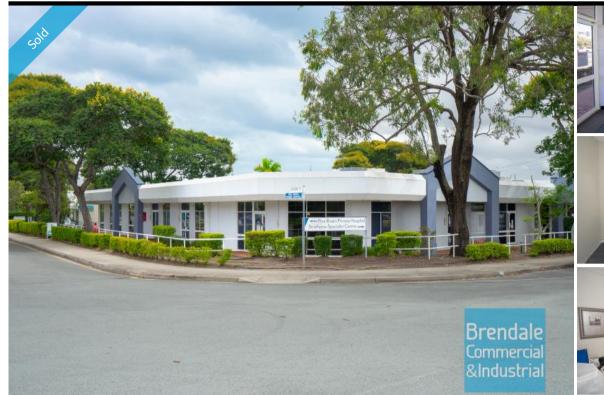

## **Brendale Commercial & Industrial**

[UNDER OFFER: PLEASE CONTACT US FOR SIMILAR PROPERTIES]

- 101m2 total suite size
- Vacant and ready to occupy
- Front unit in Strathpine Specialist Centre medical complex
- Ideal medical, allied health or office
- Excellent adjacency to Pine Rivers Private Hospital & medical specialists
- Multiple treatment rooms
- Air conditioned suite
- Medical / office fitout included
- Hand basins/ plumbing in each treatment room
- Reception area
- Staff breakout area
- Suspended ceiling
- Floor coverings & data cabling included
- Fitout plan available on request
- Walking distance to Railway Station
- Located near shops & business services
- Opposite Strathpine Shopping Centre
- Join QML, GP, Healthscope and Diagnostic Imaging onsite
- Ample onsite parking
- Strategic Northside location
- Moreton Bay Regional council is the second fastest growing area in Australia

## SOLD

Floor Area Suburb Address Property ID

Sale

101 Strathpine Suite 5/ 32 Dixon St 1644