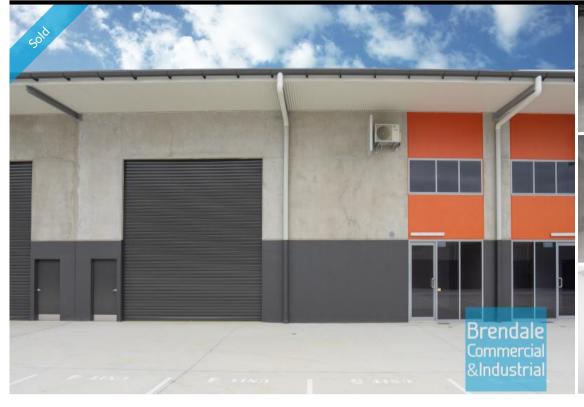

## [UNDER OFFER] 253M2 INDUSTRIAL UNIT WITH OFFICE

[UNDER OFFER: PLEASE CONTACT US FOR SIMILAR PROPERTIES]

- 253m2 total space
- Newly constructed complex
- 49m2 office area
- 204m2 warehouse space
- Small office area
- First floor office
- Private amenities (including shower)
- Access from main road
- Located in the Heart of Brendale
- Roller door access
- Ample onsite parking
- General Industry zoning (GI)
- Ideal for Owner Occupier
- Easy parking in complex
- $\hbox{-} \operatorname{\mathsf{Good}} \operatorname{\mathsf{internal}} \operatorname{\mathsf{racking}} \operatorname{\mathsf{height}}$
- High bay lighting
- Natural light in warehouse
- 20 radial kilometers to Brisbane CBD
- Strategic Northside location
- Good access to Airport Precinct, Sunshine Coast & Gold Coast via Bruce Hwy & Gateway Motorway
- Alternative sizes are available

## Sale SOLD

Floor Area 253 Suburb Brendale

Address Unit 4/ Lot 9/ 133 South Pine Rd

Property 1640

AGENT DETAILS

BILL MCILWRAITH \$\cdot 07 3205 3000

stan@brendalecommercial.com.au

STAN TOPP **4** 0416 114 215