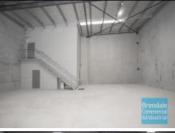

## [UNDER OFFER] 253M2 INDUSTRIAL UNIT WITH OFFICE

[UNDER OFFER: PLEASE CONTACT US FOR SIMILAR PROPERTIES]

- 253m2 total space
- Newly constructed complex
- 49m2 office area
- 204m2 warehouse space
- Small office area
- First floor office
- Private amenities (including shower)
- Access from main road
- Located in the Heart of Brendale
- Roller door access
- Ample onsite parking
- General Industry zoning (GI)
- Ideal for Owner Occupier
- Easy parking in complex
- $\hbox{-} \operatorname{\mathsf{Good}} \operatorname{\mathsf{internal}} \operatorname{\mathsf{racking}} \operatorname{\mathsf{height}}$
- High bay lighting
- Natural light in warehouse
- 20 radial kilometers to Brisbane CBD
- Strategic Northside location
- Good access to Airport Precinct, Sunshine Coast & Gold Coast via Bruce Hwy & Gateway Motorway
- Alternative sizes are available