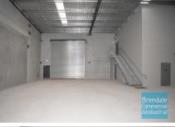

## [UNDER OFFER] 253M2 INDUSTRIAL UNIT WITH OFFICE

[UNDER OFFER: PLEASE CONTACT US FOR SIMILAR PROPERTIES]

- 253m2 total space
- Newly constructed complex
- 49m2 office area
- 204m2 warehouse space
- Small office area
- First floor office
- Private amenities (including shower)
- Access from main road
- Located in the Heart of Brendale
- Roller door access
- Ample onsite parking
- General Industry zoning (GI)
- Ideal for Owner Occupier
- Easy parking in complex
- $\hbox{-} \operatorname{\mathsf{Good}} \operatorname{\mathsf{internal}} \operatorname{\mathsf{racking}} \operatorname{\mathsf{height}}$
- High bay lighting
- Natural light in warehouse
- 20 radial kilometers to Brisbane CBD
- Strategic Northside location
- Good access to Airport Precinct, Sunshine Coast & Gold Coast via Bruce Hwy & Gateway Motorway
- Alternative sizes are available