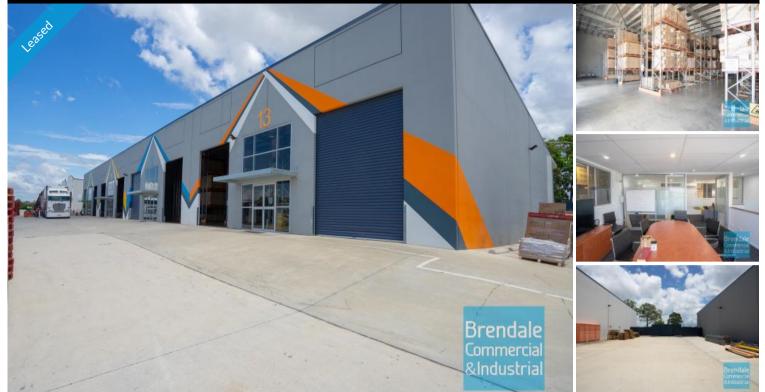

## LAWNTON [UNDER OFFER] 2,050M2 INDUSTRIAL WAREHOUSE WITH OFFICE EXCLUSIVE AGENCY

[UNDER OFFER: PLEASE CONTACT US FOR SIMILAR PROPERTIES]

- 2,050m2 total space
- Tilt panel construction
- 100m2 office area
- 1,950m2 warehouse space
- Air conditioned office
- Office fitout included
- Office over two levels
- Floor coverings & suspended ceiling
- Data cabling included
- Large windows
- Private Kitchenette
- Private Amenities
- 8 roller doors
- Shop front accessGood internal racking height
- High bay lighting
- Natural light in warehouse
- Dual driveway access
- Exterior hardstand/ containers
- 40ft container setdown area
- Semi-trailer access
- Direct street frontage
- 25 car parking spaces
- 3 phase power
- General industry zoning
- General Industry zoning (GI)
- Allocated parking
- 20 radial kilometers to Brisbane CBD
- Strategic Northside location
- Good access to Airport Precinct, Sunshine Coast & Gold Coast via Bruce Hwy & Gateway Motorway
- Need a smaller space? Alternative sizes are available

#### **LEASED**

2050 Lawnton 1630