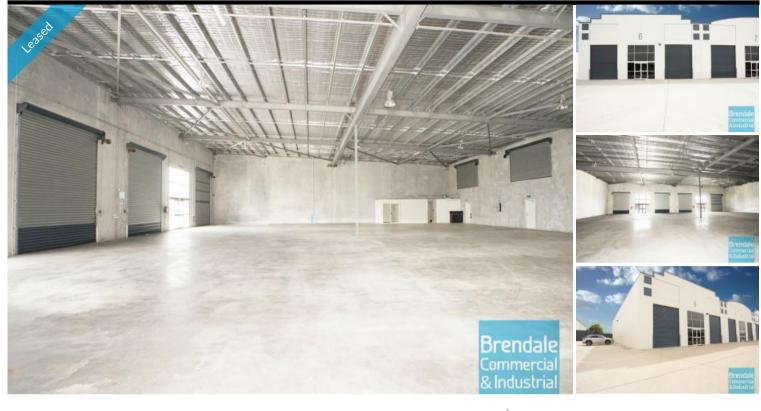

## [UNDER OFFER] 1,050M2 MODERN INDUSTRIAL UNIT **EXCLUSIVE AGENCY**

#### [UNDER OFFER: PLEASE CONTACT US FOR SIMILAR PROPERTIES]

- 1,050m2 total space
- Tilt panel construction
- Modern complex
- 100m2 office area
- 950m2 warehouse space
- Air conditioned office
- Office fitout included
- Reception area
- Office over two levels
- Data cabling included
- Floor coverings included
- Suspended ceiling
- Office overlooks warehouse
- Private kitchenette
- Disabled Toilet
- Private amenities (including shower)
- Dual driveway access
- Exterior hardstand/containers
- Semi-trailer access
- 4 roller doors
- 10 car parking spaces
- 3 phase power
- Container height roller door
- Electric roller door
- General Industry zoning (GI)
- Well priced to suit the market
- Good internal racking height
- High bay lighting
- Natural light in warehouse
- 20 radial kilometers to Brisbane CBD
- Strategic Northside location
- Good access to Airport Precinct, Sunshine Coast & Gold Coast via Bruce Hwy & Gateway Motorway

## **LEASED** 1050

Lawnton 1629