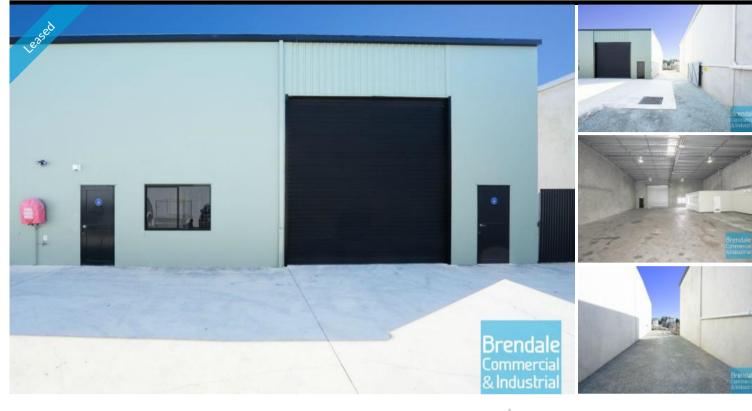

# 324M2 INDUSTRIAL UNIT WITH 92M2 YARD EXCLUSIVE AGENCY

- 324m2 total unit space + 92m2 yard area
- Ideal small workshop/ warehouse with yard
- 30m2 office area
- 294m2 warehouse space
- 92m2 exclusive use fenced yard area included
- Yard suitable for up to 3 x 20ft containers
- Tilt panel construction tenancy
- Classic industrial or storage unit
- Air conditioned office
- Clean open plan office area
- Floor coverings included
- Private amenities (disabled toilet)
- Private kitchenette
- Electric roller door access
- Good internal racking height
- 160A 3 phase power available
- High bay lighting
- Natural light in warehouse
- 6 car parking spaces
- Container setdown area
- Exclusive use hardstand area
- Fenced yard area
- General Industry zoning (GI)
- Allocated parking
- Located near shops & business services
- Walking distance to Railway Station
- Located in the Heart of Brendale
- 20 radial kilometers to Brisbane CBD
- Strategic Northside location
- Good access to Airport Precinct, Sunshine Coast & Gold Coast via Bruce Hwy & Gateway Motorway