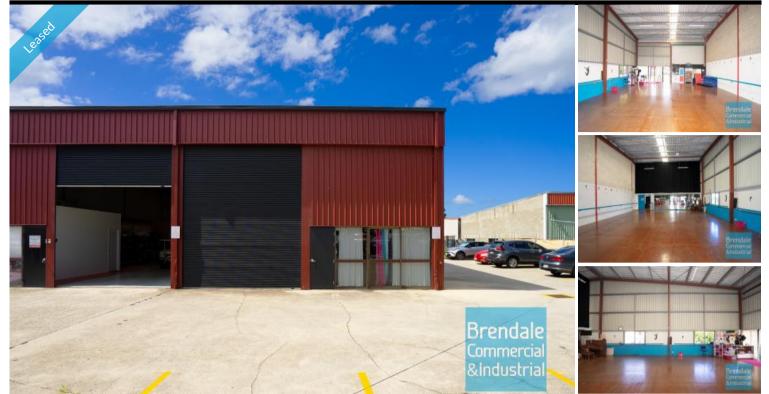

### **BRENDALE** Unit 7/124 South Pine Rd 235M2 INDUSTRIAL UNIT/ FITNESS STUDIO

**EXCLUSIVE AGENCY** 

- 235m2 total space
- Neat industrial
- Small office area
- Private amenities
- Existing fitout to suit fitness, gym or dance studio
- Fitout can be configured to suit
- Access from main road
- Roller door access
- Container height roller door
- Personnel entry door
- Light industry zoning
- Natural light in warehouse
- Ample onsite parking
- 20 radial kilometers to Brisbane CBD
- Strategic Northside location

- Good access to Airport Precinct, Sunshine Coast & Gold Coast via Bruce Hwy & Gateway Motorway

For more information or to arrange an inspection please call THE EXCLUSIVE AGENTS Ash Morris or Bill Mcilwraith of Brendale Commercial & Industrial