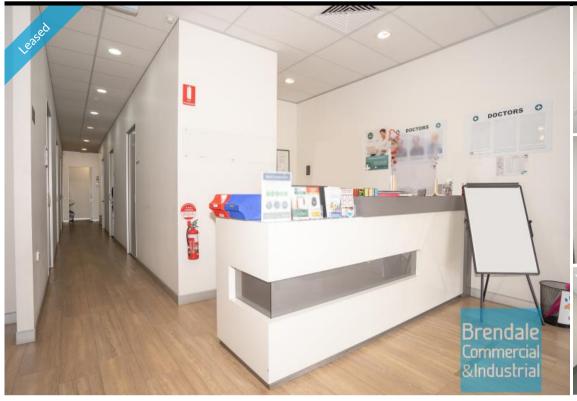

## [UNDER OFFER] 169M2 PROFESSIONAL OFFICE OR MEDICAL SUITE **EXCLUSIVE AGENCY**

[UNDER OFFER: PLEASE CONTACT US FOR SIMILAR PROPERTIES]

- 169m2 total space
- Office/ medical fitout included
- Ideal for associated medical/allied health or office
- Ideally located opposite Strathpine Central shopping center
- Existing medical fitout
- Ideal professional office
- Fitout can be configured to suit
- Reception area
- Private kitchenette
- Disabled Toilet
- Large medical practice onsite
- Onsite cafe in complex
- Ample onsite parking
- Undercover parking
- Easy parking in complex
- Walking distance to Strathpine Station
- Located near shops & business services
- 20 radial kilometers to Brisbane CBD
- Strategic Northside location
- Good access to Airport Precinct, Sunshine Coast & Gold Coast via Bruce Hwy & Gateway Motorway

#### Lease

**LEASED** Floor Area 169 Suburb Strathpine Address 13/328 Gympie Rd Property ID 1620