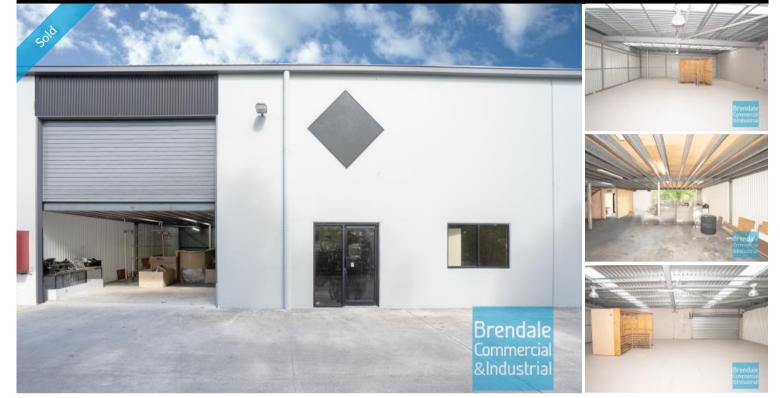

### **BRENDALE** [UNDER OFFER] 295M2 INDUSTRIAL UNIT WITH OFFICE

[UNDER OFFER: PLEASE CONTACT US FOR SIMILAR PROPERTIES]

- 295m2 total space
- Tilt panel construction
- Freshly painted ready to occupy
- Ideal small warehouse
- 51m2 office area
- 120m2 warehouse space
- 124m2 mezzanine space
- Office fitout included
- Reception area
- Managers offices
- Private amenities
- Located in the Heart of Brendale
- Roller door access
- Ample onsite parking
- 3 phase power
- General Industry zoning (GI)
- 20 radial kilometers to Brisbane CBD
- Strategic Northside location
- Good access to Airport Precinct, Sunshine Coast & Gold Coast via Bruce Hwy & Gateway Motorway