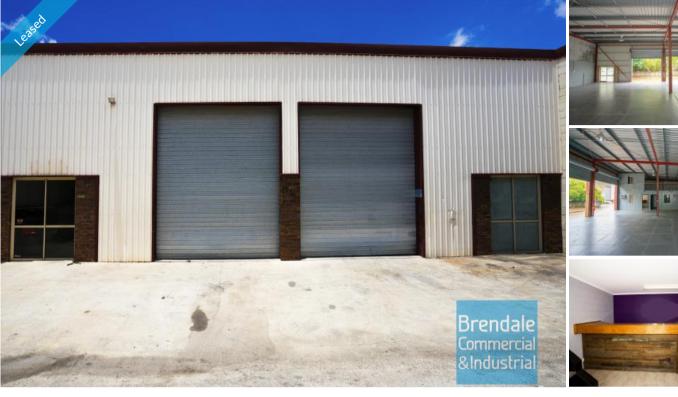

## 330M2 CLASSIC INDUSTRIAL OR STORAGE UNIT **EXCLUSIVE AGENCY**

- 330m2 total space
- 6 car parking spaces
- 3 phase power
- Mezzanine storage
- Classic industrial or storage unit
- Office fit out included
- Managers offices
- Reception area
- Meeting Area
- Well maintained
- Separate warehouse & office amenities
- Located in the Heart of Brendale
- Exterior hardstand/containers
- 2 roller doors
- General Industry zoning (GI)
- Allocated parking
- 20 radial kilometers to Brisbane CBD
- Strategic Northside location
- Good access to Airport Precinct, Sunshine Coast & Gold Coast via Bruce Hwy & Gateway Motorway

### **LEASED**

330 Brendale 1611