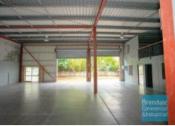

## 330M2 CLASSIC INDUSTRIAL OR STORAGE UNIT **EXCLUSIVE AGENCY**

- 330m2 total space
- 6 car parking spaces
- 3 phase power
- Mezzanine storage
- Classic industrial or storage unit
- Office fit out included
- Managers offices
- Reception area
- Meeting Area
- Well maintained
- Separate warehouse & office amenities
- Located in the Heart of Brendale
- Exterior hardstand/containers
- 2 roller doors
- General Industry zoning (GI)
- Allocated parking
- 20 radial kilometers to Brisbane CBD
- Strategic Northside location
- Good access to Airport Precinct, Sunshine Coast & Gold Coast via Bruce Hwy & Gateway Motorway