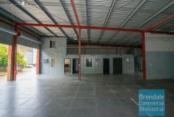

## 330M2 CLASSIC INDUSTRIAL OR STORAGE UNIT **EXCLUSIVE AGENCY**

- 330m2 total space
- 6 car parking spaces
- 3 phase power
- Mezzanine storage
- Classic industrial or storage unit
- Office fit out included
- Managers offices
- Reception area
- Meeting Area
- Well maintained
- Separate warehouse & office amenities
- Located in the Heart of Brendale
- Exterior hardstand/containers
- 2 roller doors
- General Industry zoning (GI)
- Allocated parking
- 20 radial kilometers to Brisbane CBD
- Strategic Northside location
- Good access to Airport Precinct, Sunshine Coast & Gold Coast via Bruce Hwy & Gateway Motorway