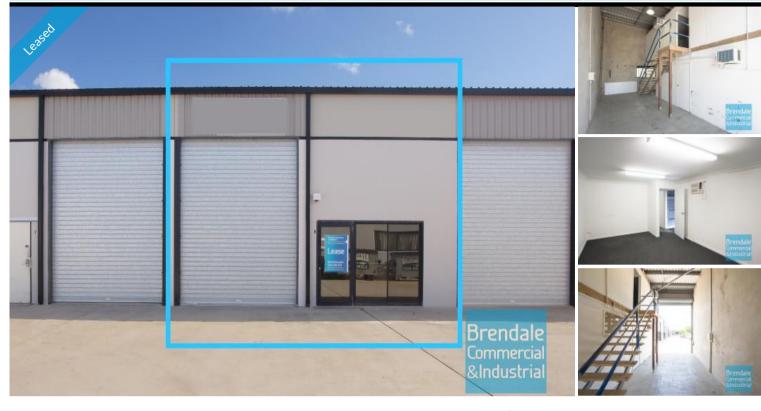

## 84M2 INDUSTRIAL UNIT WITH OFFICE EXCLUSIVE AGENCY

- 84m2 total space
- Tilt panel construction
- 40m2 warehouse space
- 44m2 office area
- Air conditioned office
- Office overlooks warehouse
- Office fitout included
- Reception area
- Managers offices
- Office over two levels
- Dual driveway access
- Roller door access
- Floor coverings included
- Ample onsite parking
- General industry zoning
- Good internal racking height
- High bay lighting
- 20 radial kilometers to Brisbane CBD
- Strategic Northside location
- Good access to Airport Precinct, Sunshine Coast & Gold Coast via Bruce Hwy & Gateway Motorway