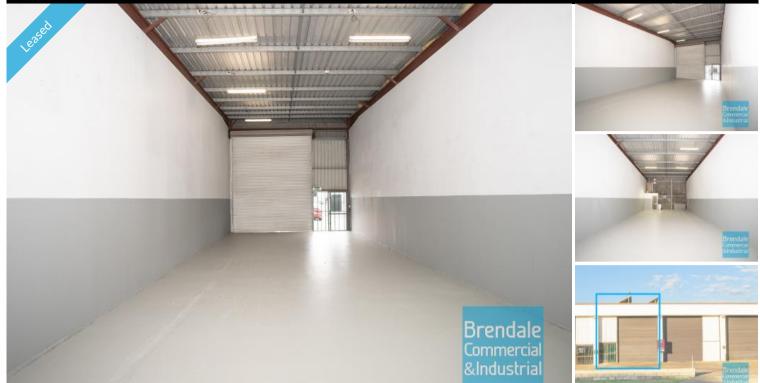

## LAWNTON 2/42 Paisley Drive 110M2 CLASSIC INDUSTRIAL OR STORAGE UNIT

- 110m2 total space

- Classic industrial or storage unit
- 110m2 warehouse space

**EXCLUSIVE AGENCY** 

- Private kitchenette
- Private amenities
- Direct street frontage
- Roller door access
- Ample onsite parking
- Light industry zoning
- Strategic Northside location

## **LEASED**

Floor Area Suburb Address Property ID 110 Lawnton 2/ 42 Paisley Drive 1602