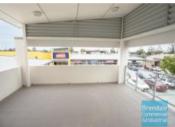

## 325M2 PROFESSIONAL OFFICE SUITE **EXCLUSIVE AGENCY**

- 325m2 office suite
- First floor office in busy center on main road
- Professional office or medical suite
- Office fitout included (can be configured to suit)
- Glass partitioned offices
- Boardroom & reception area
- Managers offices
- Meeting & staff breakout areas
- Exclusive use outdoor balcony breakout area
- Large windows
- Lift access
- Private kitchenette & lunch room area
- Private amenities (including shower)
- Separate male & female toilets
- Disabled Toilet
- Suspended ceiling & floor coverings included
- Data cabling & comms room
- Onsite café in complex
- 10 car parking spaces
- Undercover parking
- 7 min walk to Strathpine railway station
- Well positioned on main road & opposite Strathpine center shopping center
- Located in Strathpine CBD near shops & business services
- Signage opportunity to Gympie Road
- Strategic Northside location
- Moreton Bay Regional council is the second fastest growing area in Australia