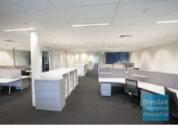

## 325M2 PROFESSIONAL OFFICE SUITE **EXCLUSIVE AGENCY**

- 325m2 office suite
- First floor office in busy center on main road
- Professional office or medical suite
- Office fitout included (can be configured to suit)
- Glass partitioned offices
- Boardroom & reception area
- Managers offices
- Meeting & staff breakout areas
- Exclusive use outdoor balcony breakout area
- Large windows
- Lift access
- Private kitchenette & lunch room area
- Private amenities (including shower)
- Separate male & female toilets
- Disabled Toilet
- Suspended ceiling & floor coverings included
- Data cabling & comms room
- Onsite café in complex
- 10 car parking spaces
- Undercover parking
- 7 min walk to Strathpine railway station
- Well positioned on main road & opposite Strathpine center shopping center
- Located in Strathpine CBD near shops & business services
- Signage opportunity to Gympie Road
- Strategic Northside location
- Moreton Bay Regional council is the second fastest growing area in Australia