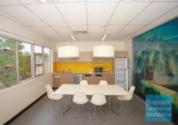

## 325M2 PROFESSIONAL OFFICE SUITE **EXCLUSIVE AGENCY**

- 325m2 office suite
- First floor office in busy center on main road
- Professional office or medical suite
- Office fitout included (can be configured to suit)
- Glass partitioned offices
- Boardroom & reception area
- Managers offices
- Meeting & staff breakout areas
- Exclusive use outdoor balcony breakout area
- Large windows
- Lift access
- Private kitchenette & lunch room area
- Private amenities (including shower)
- Separate male & female toilets
- Disabled Toilet
- Suspended ceiling & floor coverings included
- Data cabling & comms room
- Onsite café in complex
- 10 car parking spaces
- Undercover parking
- 7 min walk to Strathpine railway station
- Well positioned on main road & opposite Strathpine center shopping center
- Located in Strathpine CBD near shops & business services
- Signage opportunity to Gympie Road
- Strategic Northside location
- Moreton Bay Regional council is the second fastest growing area in Australia