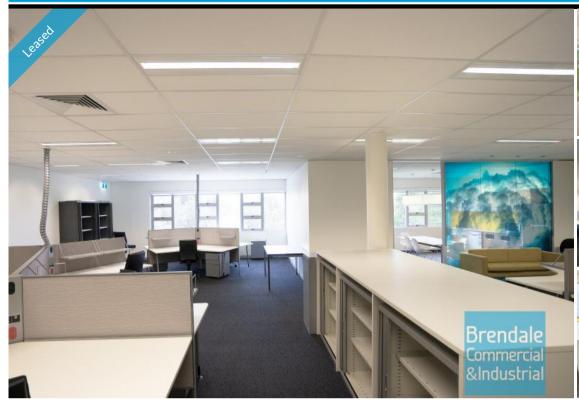

## 325M2 PROFESSIONAL OFFICE SUITE **EXCLUSIVE AGENCY**

- 325m2 office suite
- First floor office in busy center on main road
- Professional office or medical suite
- Office fitout included (can be configured to suit)
- Glass partitioned offices
- Boardroom & reception area
- Managers offices
- Meeting & staff breakout areas
- Exclusive use outdoor balcony breakout area
- Large windows
- Lift access
- Private kitchenette & lunch room area
- Private amenities (including shower)
- Separate male & female toilets
- Disabled Toilet
- Suspended ceiling & floor coverings included
- Data cabling & comms room
- Onsite café in complex
- 10 car parking spaces
- Undercover parking
- 7 min walk to Strathpine railway station
- Well positioned on main road & opposite Strathpine center shopping center
- Located in Strathpine CBD near shops & business services
- Signage opportunity to Gympie Road
- Strategic Northside location
- Moreton Bay Regional council is the second fastest growing area in Australia