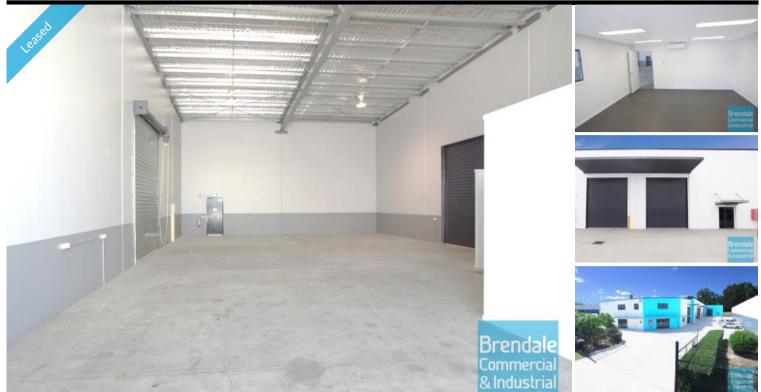

## LAWNTON Unit 2/12 Paisley Dr 250M2 INDUSTRIAL UNIT WITH OFFICE **EXCLUSIVE AGENCY**

- 250m2 total space
- Tilt panel construction
- Well maintained tenancy
- Ideal small warehouse
- 30m2 office area
- 220m2 warehouse space
- Air conditioned office
- Natural light in warehouse
- Good internal racking height
- Electric roller door
- 3 phase power
- Private amenities
- Fully fenced site
- Ample onsite parking
- Allocated parking
- Service industry zoning
- Pole sign in complex
- Strategic Northside location
- Moreton Bay Regional council is the second fastest growing area in Australia
- Need more space? Larger sizes are available