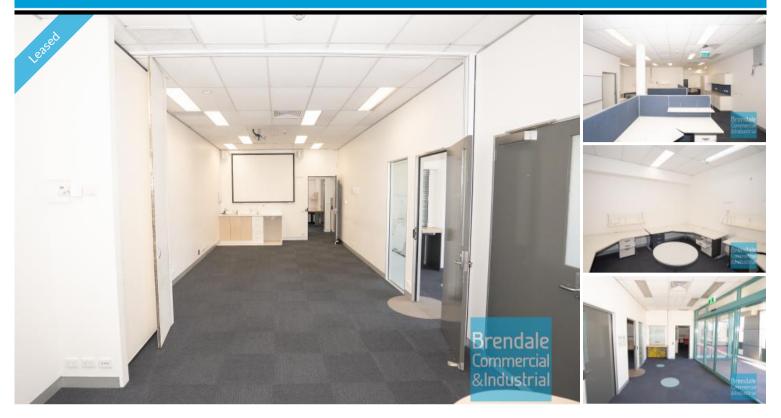

#### 318M2 PROFESSIONAL OFFICE SUITE

- 318m2 office suite
- Air conditioned professional office
- Office fitout included
- Ground floor location
- Well maintained
- Vacant and ready to occupy
- Unit faces street
- Corner Site
- Clean open plan office area
- Fitout can be configured to suit
- Boardroom & reception areas
- Managers offices & meeting areas
- Training/function room
- Private kitchenette & lunch room
- Floor coverings & suspended ceiling included
- Data cabling & comms room
- Swipe card security access
- Onsite café in complex
- Private disabled amenities (including shower)
- Dual driveway access
- Located near shops & business services
- Centrally located
- Ample onsite parking
- 20 radial kilometers to Brisbane CBD
- Strategic Northside location
- Good access to Airport Precinct, Sunshine Coast & Gold Coast via Bruce Hwy & Gateway Motorway