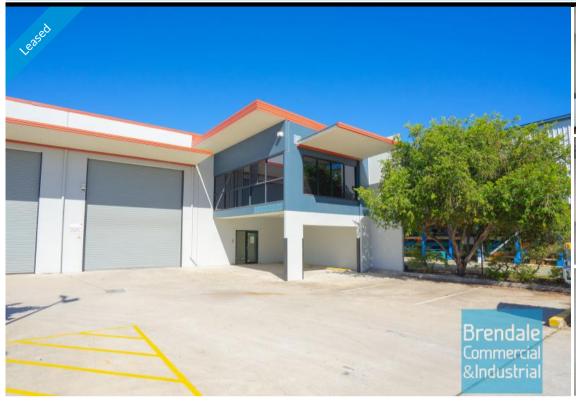

# 336M2 INDUSTRIAL UNIT WITH OFFICE **EXCLUSIVE AGENCY**

- 336m2 total space
- Tilt panel construction
- Modern complex
- 87m2 office area
- 249m2 warehouse space
- Boardroom area
- First floor office
- Reception area
- Private amenities (including shower)
- Disabled Toilet
- Container setdown area
- Semi-trailer access
- 2 allocated car parking spaces
- Ample customer carparking
- Solar system included
- Light industry zoning
- 3 phase power
- Electric roller door
- Easy parking in complex
- Good internal racking height
- High bay lighting
- Natural light in warehouse
- 20 radial kilometers to Brisbane CBD
- Good access to Airport Precinct, Sunshine Coast & Gold Coast via Bruce Hwy & Gateway Motorway