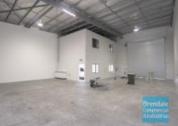

# 336M2 INDUSTRIAL UNIT WITH OFFICE **EXCLUSIVE AGENCY**

- 336m2 total space
- Tilt panel construction
- Modern complex
- 87m2 office area
- 249m2 warehouse space
- Boardroom area
- First floor office
- Reception area
- Private amenities (including shower)
- Disabled Toilet
- Container setdown area
- Semi-trailer access
- 2 allocated car parking spaces
- Ample customer carparking
- Solar system included
- Light industry zoning
- 3 phase power
- Electric roller door
- Easy parking in complex
- Good internal racking height
- High bay lighting
- Natural light in warehouse
- 20 radial kilometers to Brisbane CBD
- Good access to Airport Precinct, Sunshine Coast & Gold Coast via Bruce Hwy & Gateway Motorway