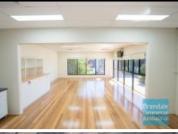

# 336M2 INDUSTRIAL UNIT WITH OFFICE **EXCLUSIVE AGENCY**

- 336m2 total space
- Tilt panel construction
- Modern complex
- 87m2 office area
- 249m2 warehouse space
- Boardroom area
- First floor office
- Reception area
- Private amenities (including shower)
- Disabled Toilet
- Container setdown area
- Semi-trailer access
- 2 allocated car parking spaces
- Ample customer carparking
- Solar system included
- Light industry zoning
- 3 phase power
- Electric roller door
- Easy parking in complex
- Good internal racking height
- High bay lighting
- Natural light in warehouse
- 20 radial kilometers to Brisbane CBD
- Good access to Airport Precinct, Sunshine Coast & Gold Coast via Bruce Hwy & Gateway Motorway