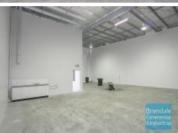

# 336M2 INDUSTRIAL UNIT WITH OFFICE **EXCLUSIVE AGENCY**

- 336m2 total space
- Tilt panel construction
- Modern complex
- 87m2 office area
- 249m2 warehouse space
- Boardroom area
- First floor office
- Reception area
- Private amenities (including shower)
- Disabled Toilet
- Container setdown area
- Semi-trailer access
- 2 allocated car parking spaces
- Ample customer carparking
- Solar system included
- Light industry zoning
- 3 phase power
- Electric roller door
- Easy parking in complex
- Good internal racking height
- High bay lighting
- Natural light in warehouse
- 20 radial kilometers to Brisbane CBD
- Good access to Airport Precinct, Sunshine Coast & Gold Coast via Bruce Hwy & Gateway Motorway