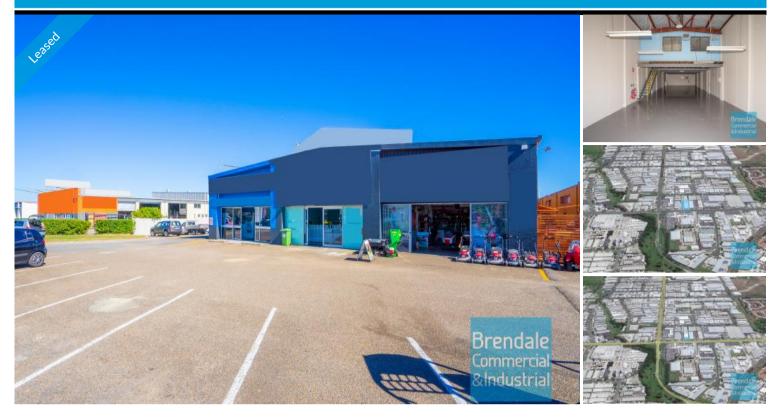

## 210M2 MAIN ROAD TRADE RETAIL UNIT EXCLUSIVE AGENCY

- 210m2 total space
- Main road frontage
- 142m2 ground floor showroom
- Freshly painted ready to occupy
- Ideal for trade retail
- 68m2 mezzanine space
- Good/maximum exposure
- Dual driveway access
- Excellent exposure
- Signage to main road
- Dual driveway access
- Excellent truck accessAmple onsite parking
- Easy parking in complex
- Walking distance to Railway Station
- Located near shops & business services
- 20 radial kilometers to Brisbane CBD
- Strategic Northside location
- Good access to Airport Precinct, Sunshine Coast & Gold Coast via Bruce Hwy & Gateway Motorway
- Alternative sizes are available

### Lease LEASED

Floor Area 210
Suburb Brendale
Address Unit 24/71 South Pine Rd
Property ID 1588