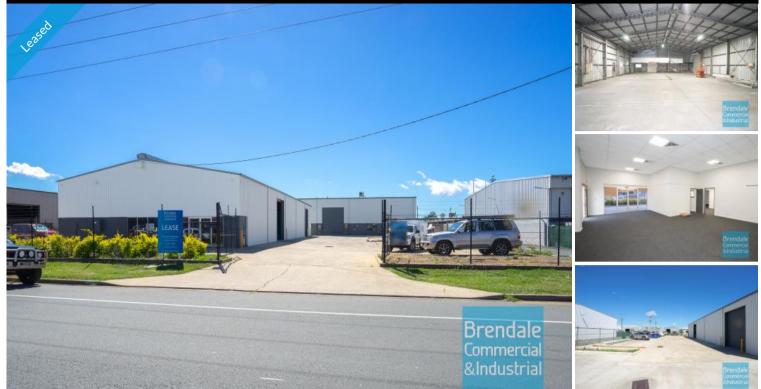

## **BRENDALE** 600M2 INDUSTRIAL WAREHOUSE WITH OFFICE EXCLUSIVE AGENCY

- 600m2 total space

- Front unit in complex
- Ideal for trade retail
- 2,597m2 total site
- 416m2 warehouse space
- 85m2 office area
- 49m2 mezzanine space
- Air conditioned office
- Office fitout included
- Reception area
- Managers offices
- Meeting area & staff breakout area
- Suspended ceiling & data cabling included
- Shop front access & showroom area
- Good signage opportunities
- Good internal racking height
- Private amenities (including shower)
- Fully fenced site
- 2 roller doors
- 7 car parking spaces
- 3 phase power
- General Industry zoning (GI)
- Mezzanine storage
- Wash down bay
- Located in the heart of Brendale
- Exterior hardstand/ containers
- Semi-trailer access
- Walking distance to Railway Station
- 20 radial kilometers to Brisbane CBD
- Strategic Northside location
- Good access to Airport Precinct, Sunshine Coast & Gold Coast via Bruce Hwy & Gateway Motorway
- Alternative sizes available on site.

### **LEASED**

600 Brendale 1587