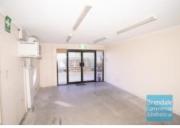

# 275M2 INDUSTRIAL UNIT WITH OFFICE EXCLUSIVE AGENCY

- 333m2 total space
- Tilt panel construction
- Classic industrial or storage unit
- 25m2 office area
- 308m2 warehouse space
- Office/ reception area
- Private amenities
- Fully fenced site
- Located in the Heart of Brendale
- Roller door access
- Good internal racking height
- $\hbox{-} Provision for 20 ft container set down$
- 3 car parking spaces
- 3 phase power
- General Industry zoning (GI)
- 20 radial kilometers to Brisbane CBD
- Strategic Northside location
- Good access to Airport Precinct, Sunshine Coast & Gold Coast via Bruce Hwy & Gateway Motorway