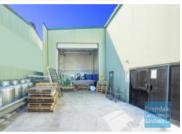

# 275M2 INDUSTRIAL UNIT WITH OFFICE EXCLUSIVE AGENCY

- 333m2 total space
- Tilt panel construction
- Classic industrial or storage unit
- 25m2 office area
- 308m2 warehouse space
- Office/ reception area
- Private amenities
- Fully fenced site
- Located in the Heart of Brendale
- Roller door access
- Good internal racking height
- $\hbox{-} Provision for 20 ft container set down$
- 3 car parking spaces
- 3 phase power
- General Industry zoning (GI)
- 20 radial kilometers to Brisbane CBD
- Strategic Northside location
- Good access to Airport Precinct, Sunshine Coast & Gold Coast via Bruce Hwy & Gateway Motorway