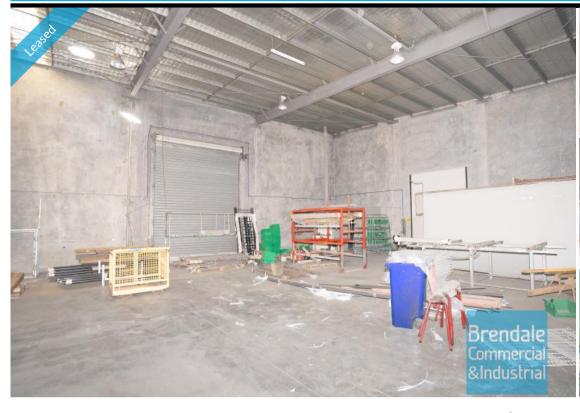

# 275M2 INDUSTRIAL UNIT WITH OFFICE EXCLUSIVE AGENCY

- 333m2 total space
- Tilt panel construction
- Classic industrial or storage unit
- 25m2 office area
- 308m2 warehouse space
- Office/ reception area
- Private amenities
- Fully fenced site
- Located in the Heart of Brendale
- Roller door access
- Good internal racking height
- $\hbox{-} Provision for 20 ft container set down$
- 3 car parking spaces
- 3 phase power
- General Industry zoning (GI)
- 20 radial kilometers to Brisbane CBD
- Strategic Northside location
- Good access to Airport Precinct, Sunshine Coast & Gold Coast via Bruce Hwy & Gateway Motorway