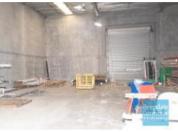

# 275M2 INDUSTRIAL UNIT WITH OFFICE EXCLUSIVE AGENCY

- 333m2 total space
- Tilt panel construction
- Classic industrial or storage unit
- 25m2 office area
- 308m2 warehouse space
- Office/ reception area
- Private amenities
- Fully fenced site
- Located in the Heart of Brendale
- Roller door access
- Good internal racking height
- $\hbox{-} Provision for 20 ft container set down$
- 3 car parking spaces
- 3 phase power
- General Industry zoning (GI)
- 20 radial kilometers to Brisbane CBD
- Strategic Northside location
- Good access to Airport Precinct, Sunshine Coast & Gold Coast via Bruce Hwy & Gateway Motorway