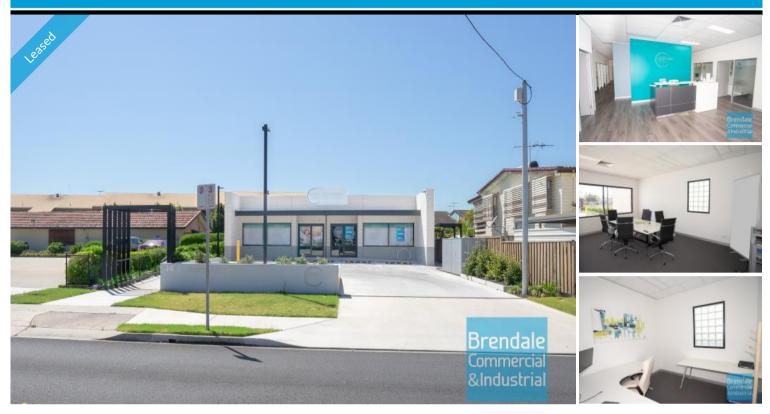

## 234M2 FREESTANDING OFFICE BUILDING **EXCLUSIVE AGENCY**

- Rare stand alone office site
- 234m2 freestanding building
- 607m2 total site
- Excellent location
- Recently constructed in 2019
- Professional office fitout included
- Air-conditioned
- Boardroom & reception areas
- Meeting & lunch areas
- 7 Managers offices
- Open office space
- Suspended ceiling & floor coverings included
- Data cabling included
- Private amenities (including shower)
- Private carpark
- Good signage opportunities
- Previously solicitors firm
- Opposite Strathpine shopping centre
- 500m walk from Strathpine railway station
- 150m from Pine Rivers Private Hospital + medical suites
- Strategic Northside location
- Moreton Bay Regional council is the second fastest growing area in Australia