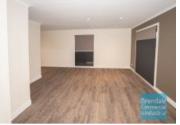

## [UNDER OFFER] 75M2 PROFESSIONAL OFFICE SUITE **EXCLUSIVE AGENCY**

[UNDER OFFER: PLEASE CONTACT US FOR SIMILAR PROPERTIES]

- 75m2 office suite
- Freshly painted ready to occupy
- Ideal for a small practice (accountant, solicitor or allied health)
- Clean open plan office area
- Professional office
- Recently refurbished
- Vacant and ready to occupy
- Floor coverings included
- Shop front access
- Blinds included
- Large windows
- Fitout can be configured to suit
- Staff breakout area
- Outdoor breakout area
- Excellent exposure
- Access from main road
- Main road frontage
- Direct street frontage
- Walking distance to Railway Station
- Ample onsite parking
- Ideal for Owner Occupier
- Good signage opportunities
- Neighbourhood Services zoning
- Strategic Northside location
- Moreton Bay Regional council is the second fastest growing area in Australia