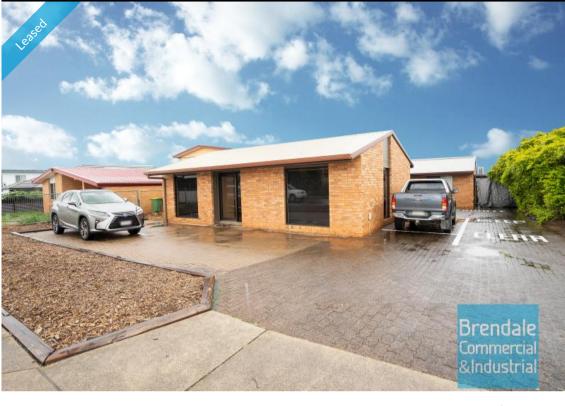

## [UNDER OFFER] 75M2 PROFESSIONAL OFFICE SUITE **EXCLUSIVE AGENCY**

[UNDER OFFER: PLEASE CONTACT US FOR SIMILAR PROPERTIES]

- 75m2 office suite
- Freshly painted ready to occupy
- Ideal for a small practice (accountant, solicitor or allied health)
- Clean open plan office area
- Professional office
- Recently refurbished
- Vacant and ready to occupy
- Floor coverings included
- Shop front access
- Blinds included
- Large windows
- Fitout can be configured to suit
- Staff breakout area
- Outdoor breakout area
- Excellent exposure
- Access from main road
- Main road frontage
- Direct street frontage
- Walking distance to Railway Station
- Ample onsite parking
- Ideal for Owner Occupier
- Good signage opportunities
- Neighbourhood Services zoning
- Strategic Northside location
- Moreton Bay Regional council is the second fastest growing area in Australia

#### **LEASED** Floor Area Suburb Strathpine Address Unit 1/111 Samsonvale Rd Property ID 1581