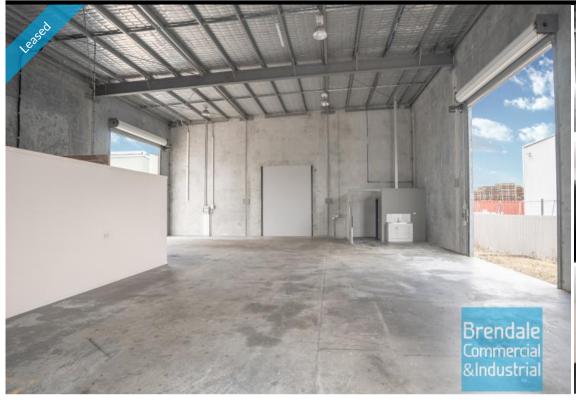

# 275M2 INDUSTRIAL UNIT WITH OFFICE EXCLUSIVE AGENCY

- 275m2 total space
- Tilt panel construction
- Classic industrial or storage unit
- 45m2 office area
- 230m2 warehouse space
- Small breakout/ yard stoage area
- Clean open plan office area
- Air conditioned office
- Private amenities
- Fully fenced site
- Provision for 20ft container set down
- Located in the heart of Brendale
- Roller door access
- 3 car parking spaces
- 3 phase power
- $\hbox{-}\, \mathsf{General}\, \mathsf{Industry}\, \mathsf{zoning}\, (\mathsf{GI})$
- 20 radial kilometers to Brisbane CBD
- Strategic Northside location
- Good access to Airport Precinct, Sunshine Coast & Gold Coast via Bruce Hwy & Gateway Motorway
- Need more space? Larger sizes are available