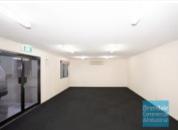

# 275M2 INDUSTRIAL UNIT WITH OFFICE EXCLUSIVE AGENCY

- 275m2 total space
- Tilt panel construction
- Classic industrial or storage unit
- 45m2 office area
- 230m2 warehouse space
- Small breakout/ yard stoage area
- Clean open plan office area
- Air conditioned office
- Private amenities
- Fully fenced site
- Provision for 20ft container set down
- Located in the heart of Brendale
- Roller door access
- 3 car parking spaces
- 3 phase power
- $\hbox{-}\, \mathsf{General}\, \mathsf{Industry}\, \mathsf{zoning}\, (\mathsf{GI})$
- 20 radial kilometers to Brisbane CBD
- Strategic Northside location
- Good access to Airport Precinct, Sunshine Coast & Gold Coast via Bruce Hwy & Gateway Motorway
- Need more space? Larger sizes are available