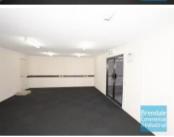

# 275M2 INDUSTRIAL UNIT WITH OFFICE EXCLUSIVE AGENCY

- 275m2 total space
- Tilt panel construction
- Classic industrial or storage unit
- 45m2 office area
- 230m2 warehouse space
- Small breakout/ yard stoage area
- Clean open plan office area
- Air conditioned office
- Private amenities
- Fully fenced site
- Provision for 20ft container set down
- Located in the heart of Brendale
- Roller door access
- 3 car parking spaces
- 3 phase power
- $\hbox{-}\, \mathsf{General}\, \mathsf{Industry}\, \mathsf{zoning}\, (\mathsf{GI})$
- 20 radial kilometers to Brisbane CBD
- Strategic Northside location
- Good access to Airport Precinct, Sunshine Coast & Gold Coast via Bruce Hwy & Gateway Motorway
- Need more space? Larger sizes are available