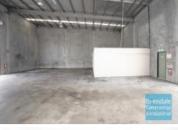

# 275M2 INDUSTRIAL UNIT WITH OFFICE EXCLUSIVE AGENCY

- 275m2 total space
- Tilt panel construction
- Classic industrial or storage unit
- 45m2 office area
- 230m2 warehouse space
- Small breakout/ yard stoage area
- Clean open plan office area
- Air conditioned office
- Private amenities
- Fully fenced site
- Provision for 20ft container set down
- Located in the heart of Brendale
- Roller door access
- 3 car parking spaces
- 3 phase power
- $\hbox{-}\, \mathsf{General}\, \mathsf{Industry}\, \mathsf{zoning}\, (\mathsf{GI})$
- 20 radial kilometers to Brisbane CBD
- Strategic Northside location
- Good access to Airport Precinct, Sunshine Coast & Gold Coast via Bruce Hwy & Gateway Motorway
- Need more space? Larger sizes are available