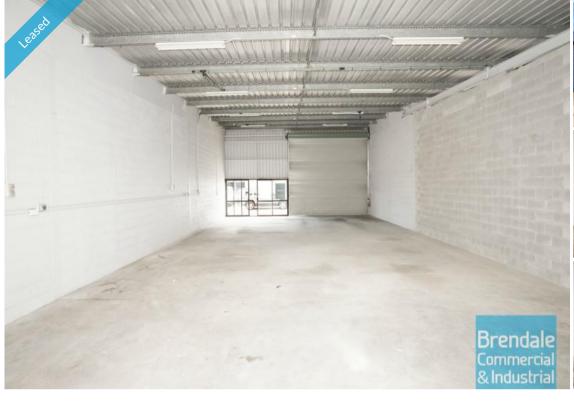

# 168M2 CLASSIC INDUSTRIAL OR STORAGE UNIT EXCLUSIVE AGENCY

- 168m2 total space
- Classic industrial or storage unit
- Private amenities
- Fully fenced site
- Roller door access
- Ample onsite parking
- 3 phase power
- $\hbox{-} General \ Industry \ zoning (GI) \\$
- Neat industrial
- Well priced to suit the market
- Secure parking
- 20 radial kilometres to Brisbane CBD
- Strategic Northside location
- Good access to Airport Precinct, Sunshine Coast & Gold Coast via Bruce Hwy & Gateway Motorway