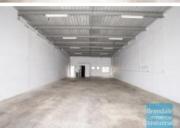

# 168M2 CLASSIC INDUSTRIAL OR STORAGE UNIT EXCLUSIVE AGENCY

- 168m2 total space
- Classic industrial or storage unit
- Private amenities
- Fully fenced site
- Roller door access
- Ample onsite parking
- 3 phase power
- $\hbox{-} General \ Industry \ zoning (GI) \\$
- Neat industrial
- Well priced to suit the market
- Secure parking
- 20 radial kilometres to Brisbane CBD
- Strategic Northside location
- Good access to Airport Precinct, Sunshine Coast & Gold Coast via Bruce Hwy & Gateway Motorway