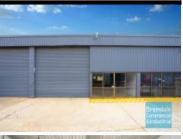

# 168M2 CLASSIC INDUSTRIAL OR STORAGE UNIT EXCLUSIVE AGENCY

- 168m2 total space
- Classic industrial or storage unit
- Private amenities
- Fully fenced site
- Roller door access
- Ample onsite parking
- 3 phase power
- $\hbox{-} General \ Industry \ zoning (GI) \\$
- Neat industrial
- Well priced to suit the market
- Secure parking
- 20 radial kilometres to Brisbane CBD
- Strategic Northside location
- Good access to Airport Precinct, Sunshine Coast & Gold Coast via Bruce Hwy & Gateway Motorway