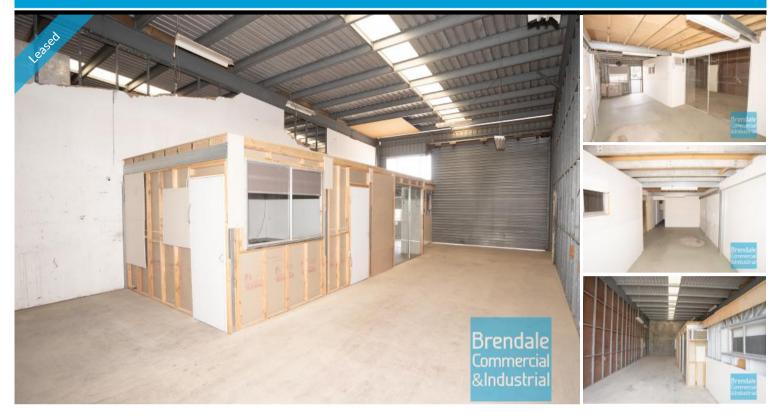

# 120M2 CLASSIC INDUSTRIAL OR STORAGE UNIT EXCLUSIVE AGENCY

- 120m2 total space
- Classic industrial or storage unit
- Ideal workshop
- Exterior hardstand/containers
- Semi-trailer access
- Excellent truck access
- Drive around access
- Ample onsite parking
- 3 phase power
- Light industry zoning
- Easy parking in complex
- Natural light in warehouse
- Strategic Northside location
- Moreton Bay Regional council is the second fastest growing area in Australia

### **LEASED**

120 Lawnton 1571