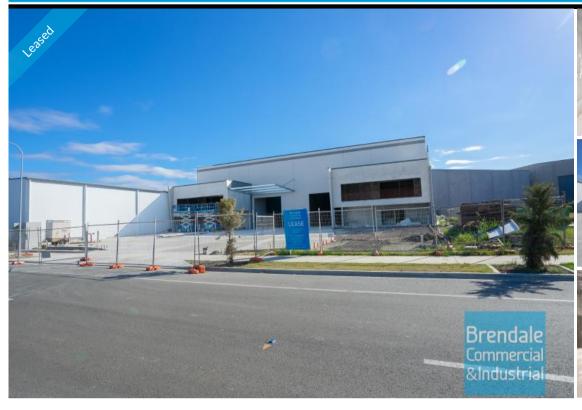

# 754M2 INDUSTRIAL WAREHOUSE WITH OFFICE EXCLUSIVE AGENCY

- 754m2 total space
- $\hbox{-} \ Newly constructed complex \\$
- Unit faces street
- 175m2 office area
- 579m2 warehouse space
- Air conditioned office
- Clean open plan office area
- Office over two levels
- Private kitchenette
- Private amenities (including shower)
- Separate male & female toilets
- $\hbox{-}\, \mathsf{Good}\, \mathsf{internal}\, \mathsf{racking}\, \mathsf{height}$
- High bay lighting
- Natural light in warehouse
- Direct street frontage
- Fully fenced site
- Excellent truck access
- Roller door access
- 10 car parking spaces
- 15kW Solar System included
- Painted warehouse walls
- 3 phase power
- General Industry zoning (GI)
- Allocated parking
- 20 radial kilometers to Brisbane CBD
- Strategic Northside location
- Good access to Airport Precinct, Sunshine Coast & Gold Coast via Bruce Hwy & Gateway Motorway
- Currently under construction

## **LEASED**

754 Brendale 1569