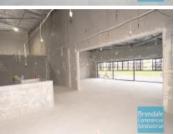

# 754M2 INDUSTRIAL WAREHOUSE WITH OFFICE EXCLUSIVE AGENCY

- 754m2 total space
- $\hbox{-} \ Newly constructed complex \\$
- Unit faces street
- 175m2 office area
- 579m2 warehouse space
- Air conditioned office
- Clean open plan office area
- Office over two levels
- Private kitchenette
- Private amenities (including shower)
- Separate male & female toilets
- $\hbox{-}\, \mathsf{Good}\, \mathsf{internal}\, \mathsf{racking}\, \mathsf{height}$
- High bay lighting
- Natural light in warehouse
- Direct street frontage
- Fully fenced site
- Excellent truck access
- Roller door access
- 10 car parking spaces
- 15kW Solar System included
- Painted warehouse walls
- 3 phase power
- General Industry zoning (GI)
- Allocated parking
- 20 radial kilometers to Brisbane CBD
- Strategic Northside location
- Good access to Airport Precinct, Sunshine Coast & Gold Coast via Bruce Hwy & Gateway Motorway
- Currently under construction