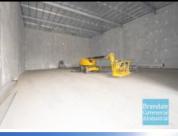

# 754M2 INDUSTRIAL WAREHOUSE WITH OFFICE EXCLUSIVE AGENCY

- 754m2 total space
- $\hbox{-} \ Newly constructed complex \\$
- Unit faces street
- 175m2 office area
- 579m2 warehouse space
- Air conditioned office
- Clean open plan office area
- Office over two levels
- Private kitchenette
- Private amenities (including shower)
- Separate male & female toilets
- $\hbox{-}\, \mathsf{Good}\, \mathsf{internal}\, \mathsf{racking}\, \mathsf{height}$
- High bay lighting
- Natural light in warehouse
- Direct street frontage
- Fully fenced site
- Excellent truck access
- Roller door access
- 10 car parking spaces
- 15kW Solar System included
- Painted warehouse walls
- 3 phase power
- General Industry zoning (GI)
- Allocated parking
- 20 radial kilometers to Brisbane CBD
- Strategic Northside location
- Good access to Airport Precinct, Sunshine Coast & Gold Coast via Bruce Hwy & Gateway Motorway
- Currently under construction