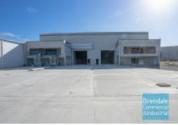

# 754M2 INDUSTRIAL WAREHOUSE WITH OFFICE EXCLUSIVE AGENCY

- 754m2 total space
- $\hbox{-} \ Newly constructed complex \\$
- Unit faces street
- 175m2 office area
- 579m2 warehouse space
- Air conditioned office
- Clean open plan office area
- Office over two levels
- Private kitchenette
- Private amenities (including shower)
- Separate male & female toilets
- $\hbox{-}\, \mathsf{Good}\, \mathsf{internal}\, \mathsf{racking}\, \mathsf{height}$
- High bay lighting
- Natural light in warehouse
- Direct street frontage
- Fully fenced site
- Excellent truck access
- Roller door access
- 10 car parking spaces
- 15kW Solar System included
- Painted warehouse walls
- 3 phase power
- General Industry zoning (GI)
- Allocated parking
- 20 radial kilometers to Brisbane CBD
- Strategic Northside location
- Good access to Airport Precinct, Sunshine Coast & Gold Coast via Bruce Hwy & Gateway Motorway
- Currently under construction