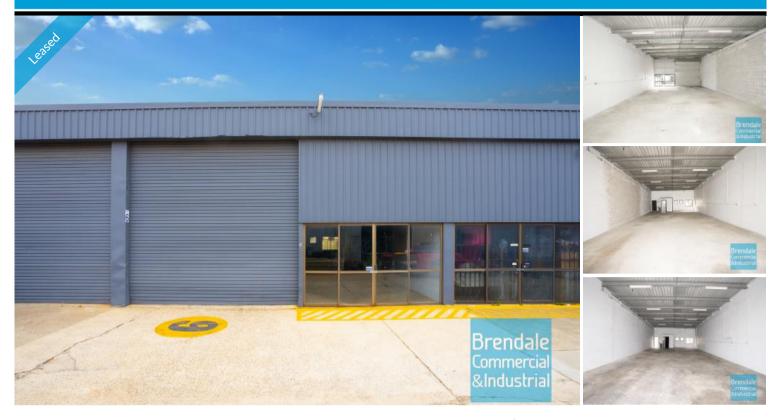

# 168M2 CLASSIC INDUSTRIAL OR STORAGE UNIT EXCLUSIVE AGENCY

- 168m2 total space
- Classic industrial or storage unit
- Well priced to suit the market
- Neat industrial
- Private amenities
- Fully fenced site
- Roller door access
- Ample onsite parking
- 3 phase power
- General Industry zoning (GI)
- Secure parking
- 20 radial kilometers to Brisbane CBD
- Strategic Northside location
- Good access to Airport Precinct, Sunshine Coast & Gold Coast via Bruce Hwy & Gateway Motorway

### **LEASED**

Floor Area 168
Suburb Brendale
Address Unit 6/ 14 Belconnen Cres
Property ID 1565